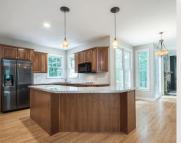

## 1 Snowy Owl Road Hopkinton, MA 01748

Remarkable neighborhood colonial home set on private 1.38 acre lot which abuts the Upton State Forest with its miles of hiking trails! Gorgeous refinished hardwood throughout first floor. Huge family room features fieldstone fireplace, built-in entertainment center & bookcases and sliders to deck and back yard. Kitchen offers pantry and center island. First floor study featuring wall of built-ins and additional office are both located off the kitchen. Entertainment sized dining room is enhanced by wainscoting and crown molding. Gracious two story foyer leads to second floor--wonderful master suite with walk-in closet and master bath. Three additional spacious bedrooms, full bath, and laundry complete the second floor. Walk-out lower level offers approximately 500 sq ft finished space with built-ins. Spacious deck overlooks back yard and peaceful forest. Hike, cross country ski, and mountain bike right out your back door!