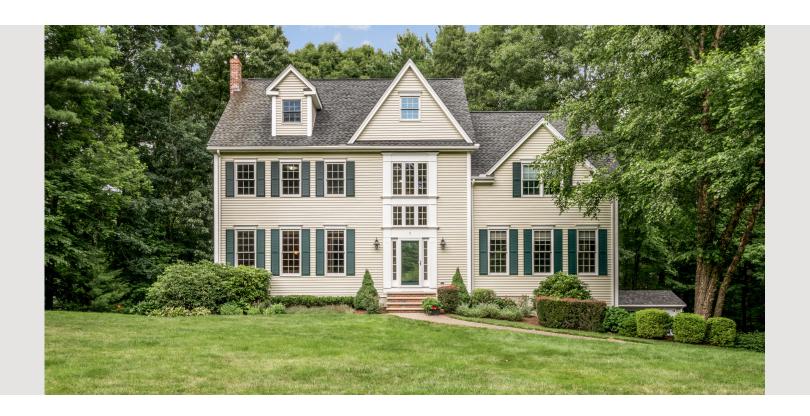

## 1 Snowy Owl Road Hopkinton, MA 01748

Remarkable neighborhood colonial home set on private 1.38 acre lot which abuts the Upton State Forest with its miles of hiking trails! Gorgeous refinished hardwood throughout first floor. Huge family room features fieldstone fireplace, built-in entertainment center & bookcases and sliders to deck and back yard. Kitchen offers pantry and center island. First floor study featuring wall of built-ins and additional office are both located off the kitchen. Entertainment sized dining room is enhanced by wainscoting and crown molding. Gracious two story foyer leads to second floor--wonderful master suite with walk-in closet and master bath. Three additional spacious bedrooms, full bath, and laundry complete the second floor. Walk-out lower level offers approximately 500 sq ft finished space with built-ins. Spacious deck overlooks back yard and peaceful forest. Hike, cross country ski, and mountain bike right out your back door!