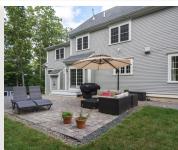

## 11 Old Stone Circle Bolton, MA 01740

Exquisite Campbell Smith designed Colonial set upon a gentle knoll overlooking protected land on cul-de-sac in upscale Century Mill Estates. Fine appointments and sun-drenched spaces are the hallmark of this stunning home. The cabinet-packed kitchen with large center island, generous walk-in pantry & 5 burner gas range opens to an expansive family room with gas fireplace as its focal point. Behind French doors lies a 1st floor office - ideal WFH location. Imagine retreating to a dreamy main bedroom suite boasting walk-in+ closets and a spa bath featuring a luxurious soaking tub, spacious glass shower & dual sink vanity. The huge mudroom with built-ins & ample closet space keeps clutter in its place. Enjoy outdoor dinners in your screen room or on the patio overlooking a sprawling yard & private woodlands. This home has it all: Incredible neighborhood, great community with vast conservation land & trails, top-rated schools, easy access to major routes & shop/dine locations nearby.