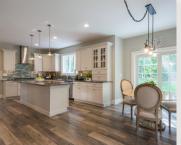

## 11 Old Stone Circle Bolton, MA 01740

Exquisite Campbell Smith designed Colonial set upon a gentle knoll overlooking protected land on cul-de-sac in upscale Century Mill Estates. Fine appointments and sun-drenched spaces are the hallmark of this stunning home. The cabinet-packed kitchen with large center island, generous walk-in pantry & 5 burner gas range opens to an expansive family room with gas fireplace as its focal point. Behind French doors lies a 1st floor office - ideal WFH location. Imagine retreating to a dreamy main bedroom suite boasting walk-in+ closets and a spa bath featuring a luxurious soaking tub, spacious glass shower & dual sink vanity. The huge mudroom with built-ins & ample closet space keeps clutter in its place. Enjoy outdoor dinners in your screen room or on the patio overlooking a sprawling yard & private woodlands. This home has it all: Incredible neighborhood, great community with vast conservation land & trails, top-rated schools, easy access to major routes & shop/dine locations nearby.