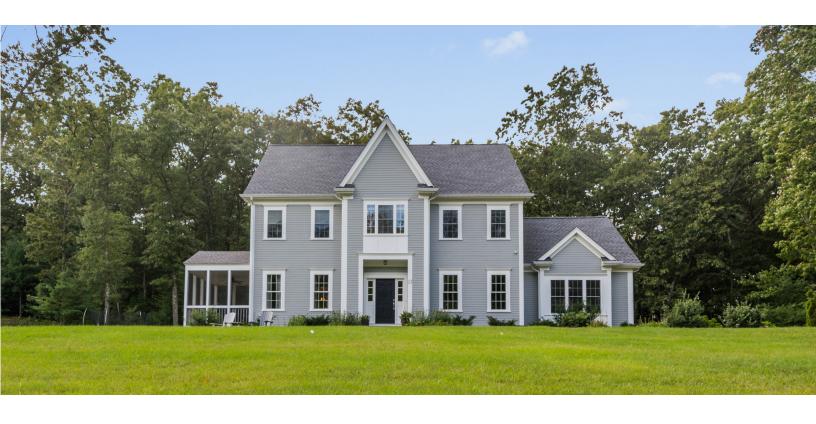

## 11 Old Stone Circle Bolton, MA 01740

Exquisite Campbell Smith designed Colonial set upon a gentle knoll overlooking protected land on cul-de-sac in upscale Century Mill Estates. Fine appointments and sun-drenched spaces are the hallmark of this stunning home. The cabinet-packed kitchen with large center island, generous walk-in pantry & 5 burner gas range opens to an expansive family room with gas fireplace as its focal point. Behind French doors lies a 1st floor office - ideal WFH location. Imagine retreating to a dreamy main bedroom suite boasting walk-in+ closets and a spa bath featuring a luxurious soaking tub, spacious glass shower & dual sink vanity. The huge mudroom with built-ins & ample closet space keeps clutter in its place. Enjoy outdoor dinners in your screen room or on the patio overlooking a sprawling yard & private woodlands. This home has it all: Incredible neighborhood, great community with vast conservation land & trails, top-rated schools, easy access to major routes & shop/dine locations nearby.