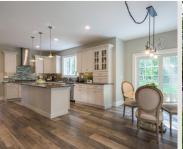

## 11 Old Stone Circle Bolton, MA 01740

Exquisite Campbell Smith designed Colonial set upon a gentle knoll overlooking protected land on cul-de-sac in upscale Century Mill Estates. Fine appointments and sun-drenched spaces are the hallmark of this stunning home. The cabinet-packed kitchen with large center island, generous walk-in pantry & 5 burner gas range opens to an expansive family room with gas fireplace as its focal point. Behind French doors lies a 1st floor office - ideal WFH location. Imagine retreating to a dreamy main bedroom suite boasting walk-in+ closets and a spa bath featuring a luxurious soaking tub, spacious glass shower & dual sink vanity. The huge mudroom with built-ins & ample closet space keeps clutter in its place. Enjoy outdoor dinners in your screen room or on the patio overlooking a sprawling yard & private woodlands. This home has it all: Incredible neighborhood, great community with vast conservation land & trails, top-rated schools, easy access to major routes & shop/dine locations nearby.