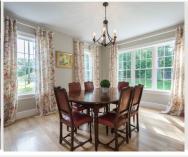

## 11 Old Stone Circle Bolton, MA 01740

Exquisite Campbell Smith designed Colonial set upon a gentle knoll overlooking protected land on cul-de-sac in upscale Century Mill Estates. Fine appointments and sun-drenched spaces are the hallmark of this stunning home. The cabinet-packed kitchen with large center island, generous walk-in pantry & 5 burner gas range opens to an expansive family room with gas fireplace as its focal point. Behind French doors lies a 1st floor office - ideal WFH location. Imagine retreating to a dreamy main bedroom suite boasting walk-in+ closets and a spa bath featuring a luxurious soaking tub, spacious glass shower & dual sink vanity. The huge mudroom with built-ins & ample closet space keeps clutter in its place. Enjoy outdoor dinners in your screen room or on the patio overlooking a sprawling yard & private woodlands. This home has it all: Incredible neighborhood, great community with vast conservation land & trails, top-rated schools, easy access to major routes & shop/dine locations nearby.