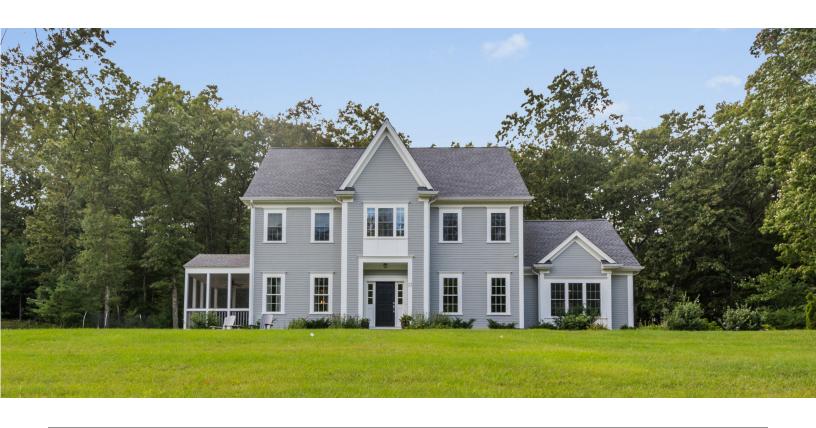

## 11 Old Stone Circle Bolton, MA 01740

Exquisite Campbell Smith designed Colonial set upon a gentle knoll overlooking protected land on cul-de-sac in upscale Century Mill Estates. Fine appointments and sun-drenched spaces are the hallmark of this stunning home. The cabinet-packed kitchen with large center island, generous walk-in pantry & 5 burner gas range opens to an expansive family room with gas fireplace as its focal point. Behind French doors lies a 1st floor office - ideal WFH location. Imagine retreating to a dreamy main bedroom suite boasting walk-in+ closets and a spa bath featuring a luxurious soaking tub, spacious glass shower & dual sink vanity. The huge mudroom with built-ins & ample closet space keeps clutter in its place. Enjoy outdoor dinners in your screen room or on the patio overlooking a sprawling yard & private woodlands. This home has it all: Incredible neighborhood, great community with vast conservation land & trails, top-rated schools, easy access to major routes & shop/dine locations nearby.