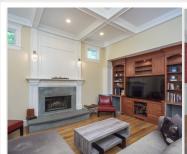

## 21 Sage Hill Road Wayland, MA 01778

Stunning, custom Colonial, with 5 Star energy rating and solar panels, located in one of Wayland's finest neighborhoods. Impressive millwork highlights the open floor plan and 12' ceilings. The kitchen is truly the heart of this home with white inset cabinets, stainless appliances, walk-in pantry, and stylish center island. Gather in the family room with coffered ceilings and wood-burning fireplace. The sunroom brings outdoors in and a separate home office makes for a great work from home environment. First floor master suite features integrated walk-in closet and spacious luxe bath with radiant heating flooring. Second floor features 3 large bedrooms suites with walk-in closets and bonus unfinished space. The expansive, unfinished, walk-out lower level offers plumbing for a future bath and excellent potential for expansion. Located minutes from town center, bike path, country clubs, and highly rated Wayland schools!