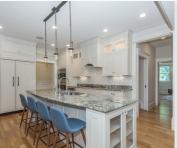

## 21 Sage Hill Road Wayland, MA 01778

Stunning, custom Colonial, with 5 Star energy rating and solar panels, located in one of Wayland's finest neighborhoods. Impressive millwork highlights the open floor plan and 12' ceilings. The kitchen is truly the heart of this home with white inset cabinets, stainless appliances, walk-in pantry, and stylish center island. Gather in the family room with coffered ceilings and wood-burning fireplace. The sunroom brings outdoors in and a separate home office makes for a great work from home environment. First floor master suite features integrated walk-in closet and spacious luxe bath with radiant heating flooring. Second floor features 3 large bedrooms suites with walk-in closets and bonus unfinished space. The expansive, unfinished, walk-out lower level offers plumbing for a future bath and excellent potential for expansion. Located minutes from town center, bike path, country clubs, and highly rated Wayland schools!