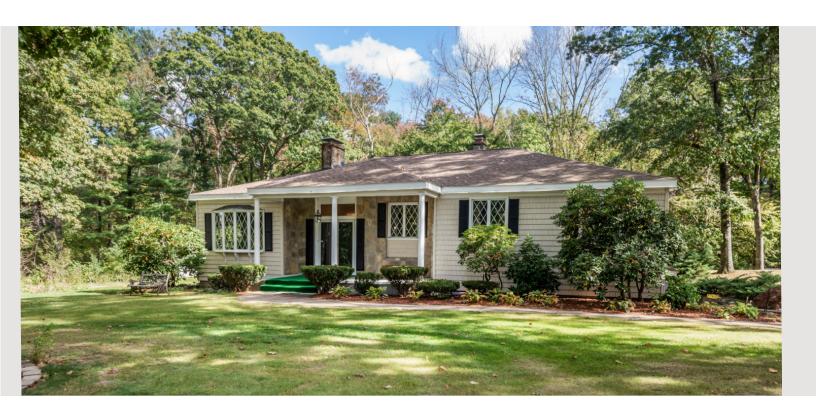

## 160 Paine Street Bellingham, MA 02019

SINGLE LEVEL LIVING RANCH with finished lower level has versatile layout and many options to choose from. Over 3200+ SF of above ground space makes this easy living for a potential in-law, an Au Pair, a stay-at-home classroom or today's mutli-generational families. You'll enjoy an open floor plan with hardwood floors, wood beam ceilings, home office, 2 living areas, 2 brick wood burning fireplaces, 2 kitchens, 2 full baths, & 2 glass sliders leading to outdoor spaces including an over sized deck on the first level and a large cement patio on the lower level. NEW 4 bedroom septic added in 2020 gives you 4th bedroom option. Large secluded yard with stone walls, mature trees and a storage shed abut quiet woods & golf course offering woodsy tranquilty for outdoor play, cookouts or just rest on one of the benches. Conveniently located with easy access to highways and nearby shopping.