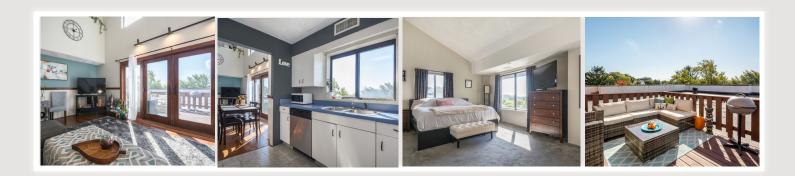

## 205 Ferry Street Unit 501 Everett, MA 02149

Welcome to your new Penthouse Loft overlooking the Boston skyline! Every time you enter your expansive unit with views of Boston from every room, you'll love that you made this penthouse your home. Entertain like a pro with your open floor plan that pours out onto your exclusive roof deck with unparalleled views of Boston. Enjoy tons of light on the main level with picture windows and cathedral ceilings, as well as a kitchen with stainless steel appliances. Your views of Boston continue in your upstairs loft-style master suite with updated full bath, high ceilings, and a dramatic overlook of the entire unit below. Have your guests stay with you in the second bedroom, or use it to work from home with light pouring in all day long. Includes 2 deeded storage and 2 garage parking spaces. HVAC in 2014; roof in 2018; deck refinished 2020; baths redone 2019. Convenient location to Encore Casino and Boston in ten minutes. Welcome to the epitome of luxury living at an incredible price!