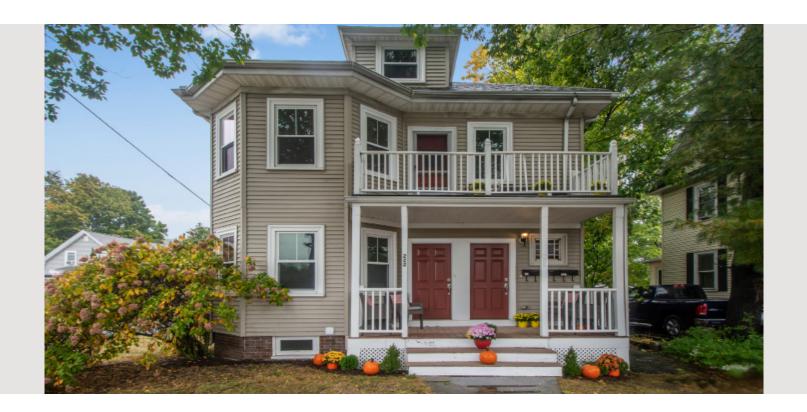

## 224 Waverley Street Unit B Belmont, MA 02478

WOW - Penthouse unit is delightfully designed - great angles - tons of light - so unique and joyful! Modern slick custom kitchen with cathedral ceiling and transom window, gray cabinetry, high end quartz counters, stainless appliance will cheer everyone. Hardwood floors throughout the unit and the large bedroom features a sitting area with cathedral ceiling as well. The design creates an open airy ambiance. Two deeded off street parking spaces and guest parking as well. Basement offers large deeded storage area and a personal washer/dryer hookup. Back yard is spacious and private - a rare find. Private porch is overlooking the park across the street. The house sits across the road from Town Field, tennis courts and a short walk to Waverly Sq. bus and train, shops and restaurants.