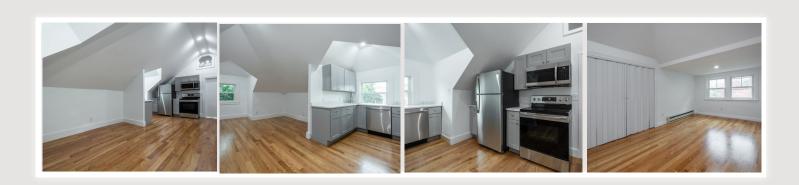

## 224 Waverley Street Unit B Belmont, MA 02478

WOW - Penthouse unit is delightfully designed - great angles - tons of light - so unique and joyful! Modern slick custom kitchen with cathedral ceiling and transom window, gray cabinetry, high end quartz counters, stainless appliance will cheer everyone. Hardwood floors throughout the unit and the large bedroom features a sitting area with cathedral ceiling as well. The design creates an open airy ambiance. Two deeded off street parking spaces and guest parking as well. Basement offers large deeded storage area and a personal washer/dryer hookup. Back yard is spacious and private - a rare find. Private porch is overlooking the park across the street. The house sits across the road from Town Field, tennis courts and a short walk to Waverly Sq. bus and train, shops and restaurants.