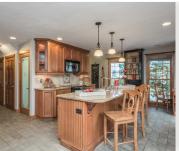

## 7 Apple Ridge Road Sutton, MA 01590

Classic saltbox Colonial in the desirable Highlands of Sutton! Bigger than it looks from the outside- 4 levels of living space: 1. Finished basement w/ full bath (in-law potential). 2.Main floor made for entertaining w/ updated custom cabinet-packed kitchen, SS appliances, farmhouse sink, huge windows, pot filler & WALK-IN PANTRY, dining room w/ hardwoods & picture frame molding, bar area w/ full wet bar & stainless windows, front to back living room w/ hardwoods, exposed beams, refaced fireplace w/ pellet stove & half bath w/ laundry hook ups & built-in hamper. 3. 2nd floor offers 3 bedrooms w/ hardwoods, full bath w/ skylight, Master bedroom w/ updated master bath. 4. 3rd floor offers 4th bedroom & potential for 5th bedroom. Beautifully landscaped lot with rose garden, invisible dog fence, & patio w/ custom stone fireplace. Newer roof w/ solar panels, CENTRAL AIR, newer windows, newer furnace, new water heater-BIG TICKET ITEMS DONE! See feature sheet for more home details.