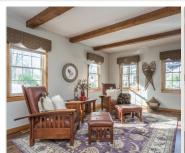

## 7 Apple Ridge Road Sutton, MA 01590

Classic saltbox Colonial in the desirable Highlands of Sutton! Bigger than it looks from the outside- 4 levels of living space: 1. Finished basement w/ full bath (in-law potential). 2.Main floor made for entertaining w/ updated custom cabinet-packed kitchen, SS appliances, farmhouse sink, huge windows, pot filler & WALK-IN PANTRY, dining room w/ hardwoods & picture frame molding, bar area w/ full wet bar & stainless windows, front to back living room w/ hardwoods, exposed beams, refaced fireplace w/ pellet stove & half bath w/ laundry hook ups & built-in hamper. 3. 2nd floor offers 3 bedrooms w/ hardwoods, full bath w/ skylight, Master bedroom w/ updated master bath. 4. 3rd floor offers 4th bedroom & potential for 5th bedroom. Beautifully landscaped lot with rose garden, invisible dog fence, & patio w/ custom stone fireplace. Newer roof w/ solar panels, CENTRAL AIR, newer windows, newer furnace, new water heater-BIG TICKET ITEMS DONE! See feature sheet for more home details.