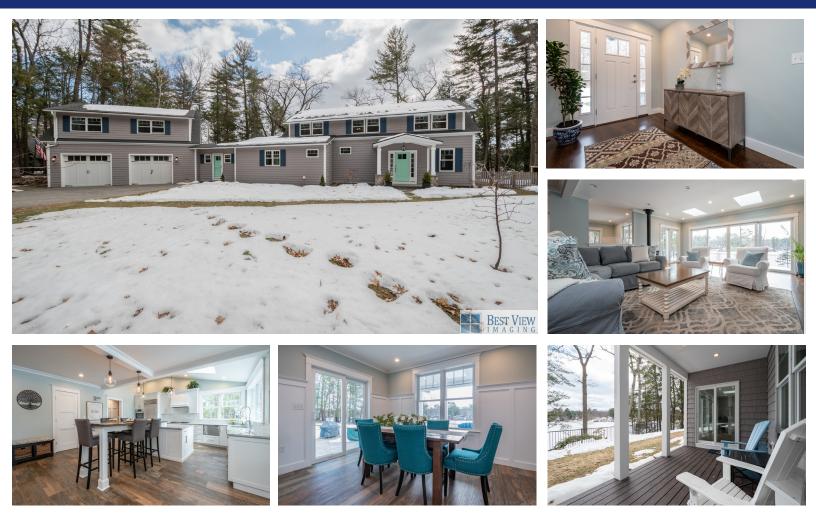

## **126 North Shore Drive**

## Stow, MA 01775

4 Bedroom I 2.5 Bath

A stone paver driveway welcomes visitors to this exquisite lakeside sanctuary sited on 1+ acres with nearly 250' water frontage. Completely reimagined & remodeled in 2017, this striking open concept Lake Boon home boasts uncommon privacy & appointments. At its heart is a thoughtfully designed, chef's kitchen graced with upscale appliances, abundant prep & storage space, stunning quartzite counters, cozy radiant heat floor & an expansive custom breakfast bar inviting us to gather. The dining room & the 20'x32' sun drenched family room offer spectacular lake views & step out to the sprawling patio & spacious fenced-in yard featuring fruit trees & raised bed gardens. Ideal expansion potential in the unfinished space above the attached oversized 2 car garage. Imagine lounging lakeside on the large composite deck or launching watercraft from the two docks as you drink in breathtaking views from this stellar south-facing property where every day feels like vacation!