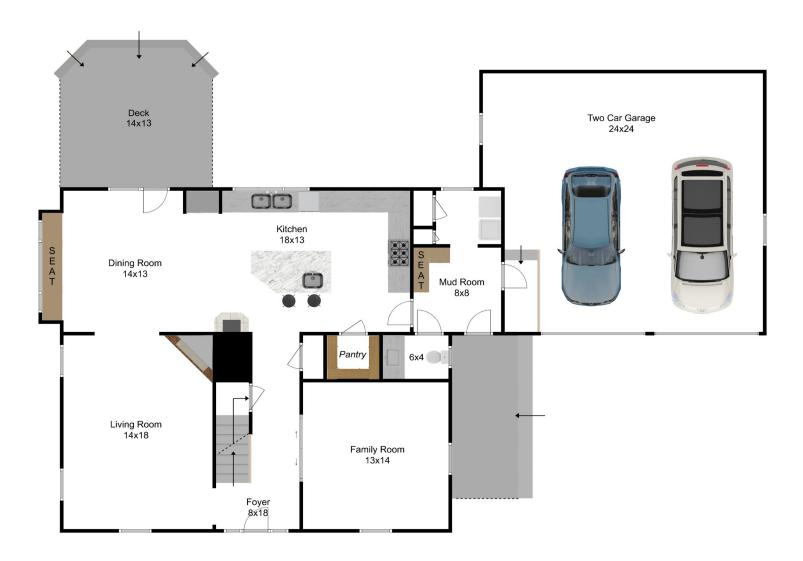

## 3 Coventry Wood Road Bolton, MA 01740

4 Bed I 2.5 Bath

Disclaimer: Floor Plans are for marketing purposes only. All rooms and measurements are approximate. Floor Plan by Best View Imaging

**First Floor** 

## 3 Coventry Wood Road Bolton, MA 01740

4 Bed I 2.5 Bath

Disclaimer: Floor Plans are for marketing purposes only. All rooms and measurements are approximate. Floor Plan by Best View Imaging