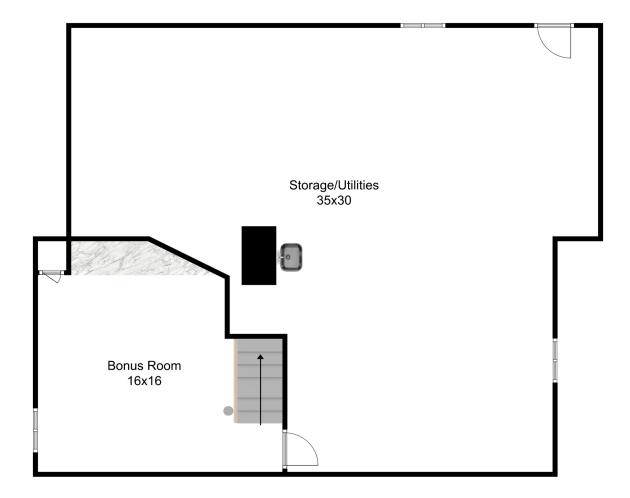

## 3 Coventry Wood Road Bolton, MA 01740

4 Bed I 2.5 Bath

Disclaimer: Floor Plans are for marketing purposes only. All rooms and measurements are approximate. Floor Plan by Best View Imaging

Lower Floor