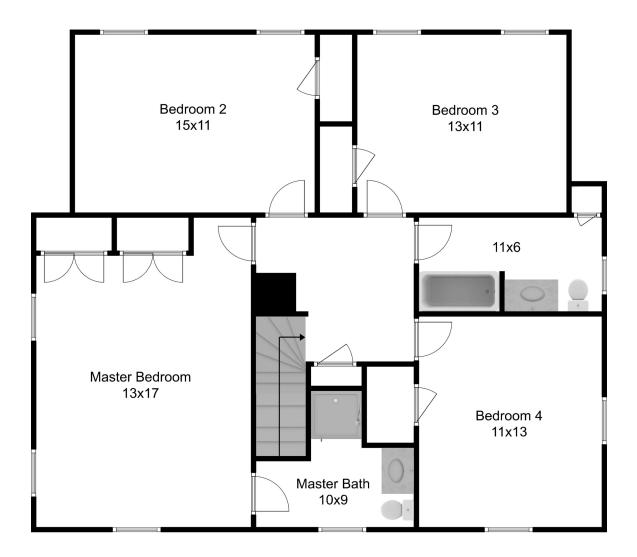

## 3 Coventry Wood Road Bolton, MA 01740

4 Bed I 2.5 Bath



Disclaimer: Floor Plans are for marketing purposes only. All rooms and measurements are approximate. Floor Plan by Best View Imaging

**First Floor** 

## 3 Coventry Wood Road Bolton, MA 01740

4 Bed I 2.5 Bath



Disclaimer: Floor Plans are for marketing purposes only. All rooms and measurements are approximate. Floor Plan by Best View Imaging

## Second Floor

## 3 Coventry Wood Road Bolton, MA 01740

4 Bed I 2.5 Bath



Disclaimer: Floor Plans are for marketing purposes only. All rooms and measurements are approximate. Floor Plan by Best View Imaging

Lower Floor