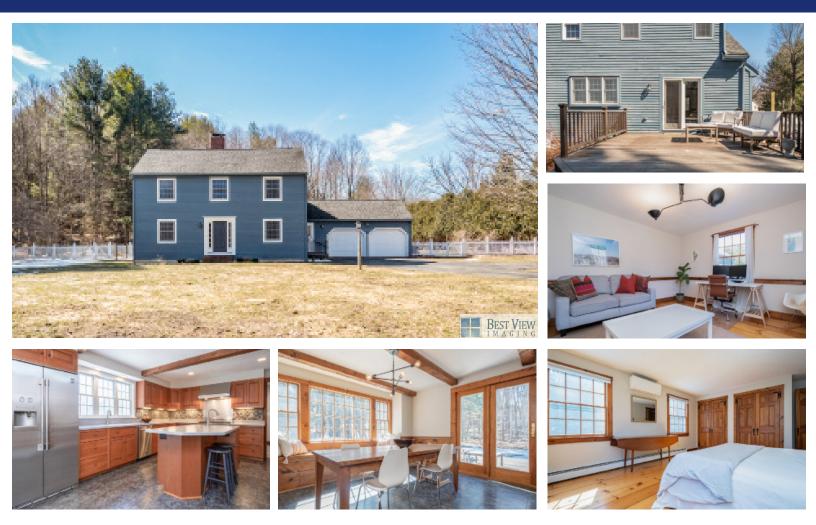

## Bolton, MA 01740

4 Bedroom I 2.5 Bath

Well maintained East Bolton reproduction Saltbox Colonial nestled on nearly 2 acres in a sought after neighborhood masterfully blends character & charm with desired updates. The heart of this special home is a fireplaced family room opening to a cherry chef's kitchen featuring a sprawling center island, 6 burner gas range, walk-in pantry, cozy radiant heat floor & a sundrenched dining area graced with a generous window seat. Enjoy tranquil views of nature from nearly every room or step out to a large deck overlooking the huge back yard with lush lawn & raised bed garden beckoning you outdoors. This delightful home boasts handsome wide pine floors, an enviable mudroom with adjacent laundry, finished lower level & a living room tastefully converted to ideal WFH space. Enjoy updated baths, 2017 septic, 2008 heat, & the comfort of AC via mini splits (2016). Benefit from Bolton's top-rated schools, conservation trails, orchards, winery & excellent commuter location. It's all here!