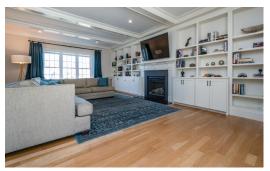

## **5 Cider Circle**

Bolton, MA 01740

Timeless architectural design & exquisitely manicured grounds entice you to explore this magnificent Campbell & Smith designed Federalist home in coveted Century Mill Estates neighborhood. Indulge your senses with a thoughtfully designed & richly appointed interior brimming with custom millwork & large windows capturing natural light. The custom kitchen infused with style & sophistication features sprawling quartz & granite counters, plentiful premium cabinetry, walk-in pantry & notable appliances including Subzero & Wolf 8 burner gas range with double ovens. Retire to the enviable bedroom suite with 2 customized walk-in closets, dressing room & luxurious bath with soaking tub, generous tile shower & dual sink vanity. Lounge on the sprawling blue stone patio overlooking the heated Gunite pool & impeccably landscaped grounds bursting with color. Expansion potential in the unfinished 3rd floor & lower level. Benefit from Bolton's top rated schools & open spaces.