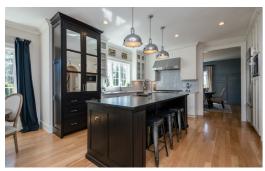

## **5 Cider Circle**

Bolton, MA 01740

Timeless architectural design & exquisitely manicured grounds entice you to explore this magnificent Campbell & Smith designed Federalist home in coveted Century Mill Estates neighborhood. Indulge your senses with a thoughtfully designed & richly appointed interior brimming with custom millwork & large windows capturing natural light. The custom kitchen infused with style & sophistication features sprawling quartz & granite counters, plentiful premium cabinetry, walk-in pantry & notable appliances including Subzero & Wolf 8 burner gas range with double ovens. Retire to the enviable bedroom suite with 2 customized walk-in closets, dressing room & luxurious bath with soaking tub, generous tile shower & dual sink vanity. Lounge on the sprawling blue stone patio overlooking the heated Gunite pool & impeccably landscaped grounds bursting with color. Expansion potential in the unfinished 3rd floor & lower level. Benefit from Bolton's top rated schools & open spaces.