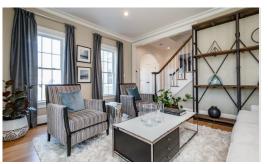

## **5 Cider Circle**

Bolton, MA 01740

Timeless architectural design & exquisitely manicured grounds entice you to explore this magnificent Campbell & Smith designed Federalist home in coveted Century Mill Estates neighborhood. Indulge your senses with a thoughtfully designed & richly appointed interior brimming with custom millwork & large windows capturing natural light. The custom kitchen infused with style & sophistication features sprawling quartz & granite counters, plentiful premium cabinetry, walk-in pantry & notable appliances including Subzero & Wolf 8 burner gas range with double ovens. Retire to the enviable bedroom suite with 2 customized walk-in closets, dressing room & luxurious bath with soaking tub, generous tile shower & dual sink vanity. Lounge on the sprawling blue stone patio overlooking the heated Gunite pool & impeccably landscaped grounds bursting with color. Expansion potential in the unfinished 3rd floor & lower level. Benefit from Bolton's top rated schools & open spaces.