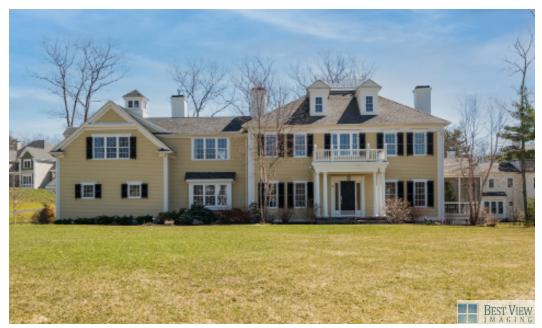

## **5 Cider Circle**

Bolton, MA 01740

Timeless architectural design & exquisitely manicured grounds entice you to explore this magnificent Campbell & Smith designed Federalist home in coveted Century Mill Estates neighborhood. Indulge your senses with a thoughtfully designed & richly appointed interior brimming with custom millwork & large windows capturing natural light. The custom kitchen infused with style & sophistication features sprawling quartz & granite counters, plentiful premium cabinetry, walk-in pantry & notable appliances including Subzero & Wolf 8 burner gas range with double ovens. Retire to the enviable bedroom suite with 2 customized walk-in closets, dressing room & luxurious bath with soaking tub, generous tile shower & dual sink vanity. Lounge on the sprawling blue stone patio overlooking the heated Gunite pool & impeccably landscaped grounds bursting with color. Expansion potential in the unfinished 3rd floor & lower level. Benefit from Bolton's top rated schools & open spaces.