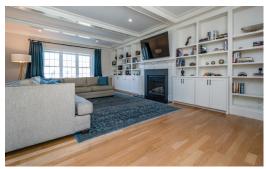

## **5 Cider Circle**

Bolton, MA 01740 4 Bed I 4 Bath

Timeless architectural design & exquisitely manicured grounds entice you to explore this magnificent Campbell & Smith designed Federalist home in coveted Century Mill Estates neighborhood. Indulge your senses with a thoughtfully designed & richly appointed interior brimming with custom millwork & large windows capturing natural light. The custom kitchen infused with style & sophistication features sprawling quartz & granite counters, plentiful premium cabinetry, walk-in pantry & notable appliances including Subzero & Wolf 8 burner gas range with double ovens. Retire to the enviable bedroom suite with 2 customized walk-in closets, dressing room & luxurious bath with soaking tub, generous tile shower & dual sink vanity. Lounge on the sprawling blue stone patio overlooking the heated Gunite pool & impeccably landscaped grounds bursting with color. Expansion potential in the unfinished 3rd floor & lower level. Benefit from Bolton's top rated schools & open spaces.