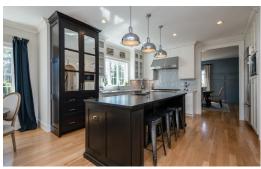

## **5 Cider Circle**

Bolton, MA 01740 4 Bed I 4 Bath

Timeless architectural design & exquisitely manicured grounds entice you to explore this magnificent Campbell & Smith designed Federalist home in coveted Century Mill Estates neighborhood. Indulge your senses with a thoughtfully designed & richly appointed interior brimming with custom millwork & large windows capturing natural light. The custom kitchen infused with style & sophistication features sprawling quartz & granite counters, plentiful premium cabinetry, walk-in pantry & notable appliances including Subzero & Wolf 8 burner gas range with double ovens. Retire to the enviable bedroom suite with 2 customized walk-in closets, dressing room & luxurious bath with soaking tub, generous tile shower & dual sink vanity. Lounge on the sprawling blue stone patio overlooking the heated Gunite pool & impeccably landscaped grounds bursting with color. Expansion potential in the unfinished 3rd floor & lower level. Benefit from Bolton's top rated schools & open spaces.