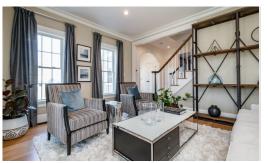

## **5 Cider Circle**

Bolton, MA 01740 4 Bed I 4 Bath

Timeless architectural design & exquisitely manicured grounds entice you to explore this magnificent Campbell & Smith designed Federalist home in coveted Century Mill Estates neighborhood. Indulge your senses with a thoughtfully designed & richly appointed interior brimming with custom millwork & large windows capturing natural light. The custom kitchen infused with style & sophistication features sprawling quartz & granite counters, plentiful premium cabinetry, walk-in pantry & notable appliances including Subzero & Wolf 8 burner gas range with double ovens. Retire to the enviable bedroom suite with 2 customized walk-in closets, dressing room & luxurious bath with soaking tub, generous tile shower & dual sink vanity. Lounge on the sprawling blue stone patio overlooking the heated Gunite pool & impeccably landscaped grounds bursting with color. Expansion potential in the unfinished 3rd floor & lower level. Benefit from Bolton's top rated schools & open spaces.