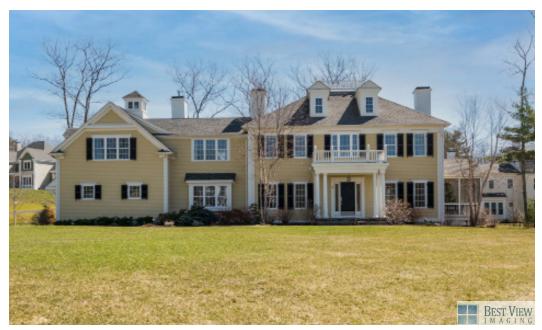

## **5 Cider Circle**

Bolton, MA 01740 4 Bed I 4 Bath

Timeless architectural design & exquisitely manicured grounds entice you to explore this magnificent Campbell & Smith designed Federalist home in coveted Century Mill Estates neighborhood. Indulge your senses with a thoughtfully designed & richly appointed interior brimming with custom millwork & large windows capturing natural light. The custom kitchen infused with style & sophistication features sprawling quartz & granite counters, plentiful premium cabinetry, walk-in pantry & notable appliances including Subzero & Wolf 8 burner gas range with double ovens. Retire to the enviable bedroom suite with 2 customized walk-in closets, dressing room & luxurious bath with soaking tub, generous tile shower & dual sink vanity. Lounge on the sprawling blue stone patio overlooking the heated Gunite pool & impeccably landscaped grounds bursting with color. Expansion potential in the unfinished 3rd floor & lower level. Benefit from Bolton's top rated schools & open spaces.