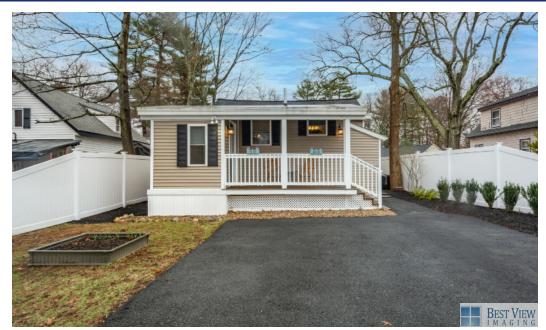

## 10 Bond Street

Tewksbury, MA 01876

3 Bed I 2 Bath

Pottery Barn design styled one level home with everything you want! Stunning kitchen with white shaker-style cabinetry, stainless steel appliances, and granite countertop space with breakfast bar. An open layout to the dining and living areas with gleaming hardwood floors and an abundance of natural light. The dining room features custom, built-in seating that accommodates a large table for entertaining. The updated half bath includes space for a washer and dryer conveniently located in your main living space. The spacious master bedroom offers dual closets and new carpeting. Two additional bedrooms offer ample closet space. A full basement, with interior and exterior access, offers fantastic storage options. All major systems replaced four years ago and wonderful new updates including central air, white privacy fence, light-filtering shades, fresh paint, security system and more! Located less than 2 miles from the Wilmington MBTA station and less than 1 mile to scenic Silver Lake!