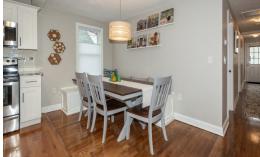

## 10 Bond Street

Tewksbury, MA 01876

3 Bed I 2 Bath

Pottery Barn design styled one level home with everything you want! Stunning kitchen with white shaker-style cabinetry, stainless steel appliances, and granite countertop space with breakfast bar. An open layout to the dining and living areas with gleaming hardwood floors and an abundance of natural light. The dining room features custom, built-in seating that accommodates a large table for entertaining. The updated half bath includes space for a washer and dryer conveniently located in your main living space. The spacious master bedroom offers dual closets and new carpeting. Two additional bedrooms offer ample closet space. A full basement, with interior and exterior access, offers fantastic storage options. All major systems replaced four years ago and wonderful new updates including central air, white privacy fence, light-filtering shades, fresh paint, security system and more! Located less than 2 miles from the Wilmington MBTA station and less than 1 mile to scenic Silver Lake!