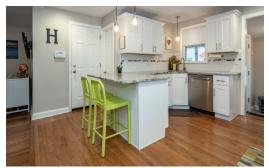

## 10 Bond Street

Tewksbury, MA 01876

3 Bed I 2 Bath

Pottery Barn design styled one level home with everything you want! Stunning kitchen with white shaker-style cabinetry, stainless steel appliances, and granite countertop space with breakfast bar. An open layout to the dining and living areas with gleaming hardwood floors and an abundance of natural light. The dining room features custom, built-in seating that accommodates a large table for entertaining. The updated half bath includes space for a washer and dryer conveniently located in your main living space. The spacious master bedroom offers dual closets and new carpeting. Two additional bedrooms offer ample closet space. A full basement, with interior and exterior access, offers fantastic storage options. All major systems replaced four years ago and wonderful new updates including central air, white privacy fence, light-filtering shades, fresh paint, security system and more! Located less than 2 miles from the Wilmington MBTA station and less than 1 mile to scenic Silver Lake!