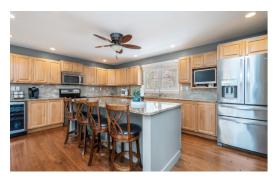

## 103 Sugar Road Bolton, MA 01740

3 Bed I 2.5 Bath

Stunning perennial-filled gardens & an inviting farmer's porch welcome visitors to this versatile & well-maintained 2,520 sq ft Colonial designed for entertaining yet perfect for everyday living. The cabinet-packed maple kitchen with granite counters, stainless appliances & huge center island with breakfast bar opens to spacious dining and living rooms with handsome hardwood floors & a gas fireplace for easy ambiance. The sun-drenched family room with vaulted ceiling offers views of the private yard & abutting woodlands. A first floor bonus room with built-in Murphy bed is an ideal office or guest room. The BONUS 1 bedroom apartment in the finished walk-out lower level is a great mortgage helper or in-law offering a myriad of lifestyle options. Kick back in the screen porch or deck, unwind in the hot tub or get gardening in the raised beds within the sprawling backyard with large shed. Enjoy Bolton's top rated schools, nearby conservation trails & easy access to major routes. A gem!