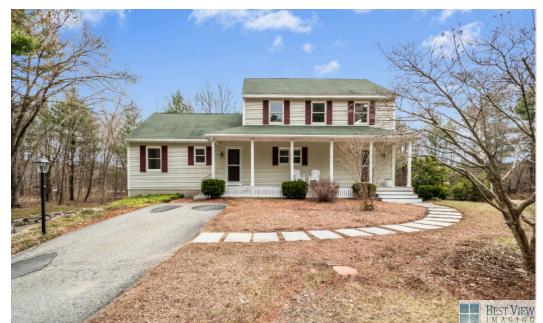

## 103 Sugar Road Bolton, MA 01740

3 Bed I 2.5 Bath

Stunning perennial-filled gardens & an inviting farmer's porch welcome visitors to this versatile & well-maintained 2,520 sq ft Colonial designed for entertaining yet perfect for everyday living. The cabinet-packed maple kitchen with granite counters, stainless appliances & huge center island with breakfast bar opens to spacious dining and living rooms with handsome hardwood floors & a gas fireplace for easy ambiance. The sun-drenched family room with vaulted ceiling offers views of the private yard & abutting woodlands. A first floor bonus room with built-in Murphy bed is an ideal office or guest room. The BONUS 1 bedroom apartment in the finished walk-out lower level is a great mortgage helper or in-law offering a myriad of lifestyle options. Kick back in the screen porch or deck, unwind in the hot tub or get gardening in the raised beds within the sprawling backyard with large shed. Enjoy Bolton's top rated schools, nearby conservation trails & easy access to major routes. A gem!