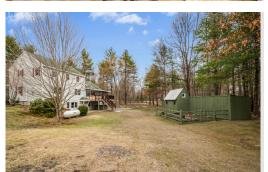

## 103 Sugar Road Bolton, MA 01740

3 Bed I 2.5 Bath

Stunning perennial-filled gardens & an inviting farmer's porch welcome visitors to this versatile & well-maintained 2,520 sq ft Colonial designed for entertaining yet perfect for everyday living. The cabinet-packed maple kitchen with granite counters, stainless appliances & huge center island with breakfast bar opens to spacious dining and living rooms with handsome hardwood floors & a gas fireplace for easy ambiance. The sun-drenched family room with vaulted ceiling offers views of the private yard & abutting woodlands. A first floor bonus room with built-in Murphy bed is an ideal office or guest room. The BONUS 1 bedroom apartment in the finished walk-out lower level is a great mortgage helper or in-law offering a myriad of lifestyle options. Kick back in the screen porch or deck, unwind in the hot tub or get gardening in the raised beds within the sprawling backyard with large shed. Enjoy Bolton's top rated schools, nearby conservation trails & easy access to major routes. A gem!