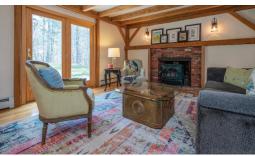

## 36 Nashaway Road

Bolton, MA 01740

4 Bed I 2.5 Bath

Classic post & beam Colonial charmer privately sited upon a gentle knoll in one of Bolton's premier neighborhoods will capture your imagination & steal your heart! Delightful exposed beams & handsome wood floors exuding uncommon warmth & character masterfully combine with stylish upgrades to create an enviable interior. The 2016 center island kitchen with copper farmer sink, granite counter, stainless appliances & pantry opens to huge, sun-drenched living/dining rooms. The dreamy main bedroom suite is graced with a generous walk-in closet & full bath. Warm by the Jotul wood stove on chilly nights or venture outdoors in the sprawling, level yard abutting woodlands. The enormous finished lower level has room for everyone! Benefit from expansion potential in the 27'x23' bonus room above the garage. This well maintained jewel boasts gorgeous bathrooms & many updates including '17 Buderus heat & water softener. Enjoy great schools, access to conservation trails & proximity to major routes.