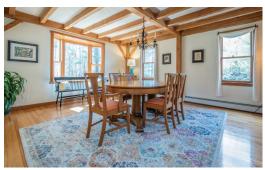

## 36 Nashaway Road

Bolton, MA 01740

4 Bed I 2.5 Bath

Classic post & beam Colonial charmer privately sited upon a gentle knoll in one of Bolton's premier neighborhoods will capture your imagination & steal your heart! Delightful exposed beams & handsome wood floors exuding uncommon warmth & character masterfully combine with stylish upgrades to create an enviable interior. The 2016 center island kitchen with copper farmer sink, granite counter, stainless appliances & pantry opens to huge, sun-drenched living/dining rooms. The dreamy main bedroom suite is graced with a generous walk-in closet & full bath. Warm by the Jotul wood stove on chilly nights or venture outdoors in the sprawling, level yard abutting woodlands. The enormous finished lower level has room for everyone! Benefit from expansion potential in the 27'x23' bonus room above the garage. This well maintained jewel boasts gorgeous bathrooms & many updates including '17 Buderus heat & water softener. Enjoy great schools, access to conservation trails & proximity to major routes.