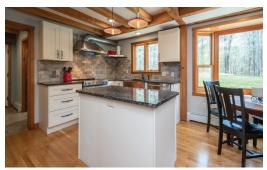

## 36 Nashaway Road

Bolton, MA 01740

4 Bed I 2.5 Bath

Classic post & beam Colonial charmer privately sited upon a gentle knoll in one of Bolton's premier neighborhoods will capture your imagination & steal your heart! Delightful exposed beams & handsome wood floors exuding uncommon warmth & character masterfully combine with stylish upgrades to create an enviable interior. The 2016 center island kitchen with copper farmer sink, granite counter, stainless appliances & pantry opens to huge, sun-drenched living/dining rooms. The dreamy main bedroom suite is graced with a generous walk-in closet & full bath. Warm by the Jotul wood stove on chilly nights or venture outdoors in the sprawling, level yard abutting woodlands. The enormous finished lower level has room for everyone! Benefit from expansion potential in the 27'x23' bonus room above the garage. This well maintained jewel boasts gorgeous bathrooms & many updates including '17 Buderus heat & water softener. Enjoy great schools, access to conservation trails & proximity to major routes.