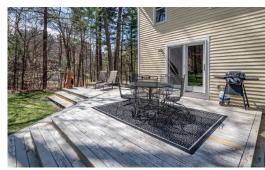

## 36 Nashaway Road

Bolton, MA 01740

4 Bed I 2.5 Bath

Classic post & beam Colonial charmer privately sited upon a gentle knoll in one of Bolton's premier neighborhoods will capture your imagination & steal your heart! Delightful exposed beams & handsome wood floors exuding uncommon warmth & character masterfully combine with stylish upgrades to create an enviable interior. The 2016 center island kitchen with copper farmer sink, granite counter, stainless appliances & pantry opens to huge, sun-drenched living/dining rooms. The dreamy main bedroom suite is graced with a generous walk-in closet & full bath. Warm by the Jotul wood stove on chilly nights or venture outdoors in the sprawling, level yard abutting woodlands. The enormous finished lower level has room for everyone! Benefit from expansion potential in the 27'x23' bonus room above the garage. This well maintained jewel boasts gorgeous bathrooms & many updates including '17 Buderus heat & water softener. Enjoy great schools, access to conservation trails & proximity to major routes.