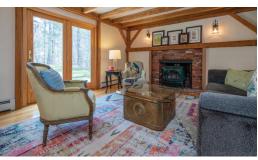

## 36 Nashaway Road

Bolton, MA 01740

4 Bed I 2.5 Bath

Classic post & beam Colonial charmer privately sited upon a gentle knoll in one of Bolton's premier neighborhoods will capture your imagination & steal your heart! Delightful exposed beams & handsome wood floors exuding uncommon warmth & character masterfully combine with stylish upgrades to create an enviable interior. The 2016 center island kitchen with copper farmer sink, granite counter, stainless appliances & pantry opens to huge, sun-drenched living/dining rooms. The dreamy main bedroom suite is graced with a generous walk-in closet & full bath. Warm by the Jotul wood stove on chilly nights or venture outdoors in the sprawling, level yard abutting woodlands. The enormous finished lower level has room for everyone! Benefit from expansion potential in the 27'x23' bonus room above the garage. This well maintained jewel boasts gorgeous bathrooms & many updates including '17 Buderus heat & water softener. Enjoy great schools, access to conservation trails & proximity to major routes.