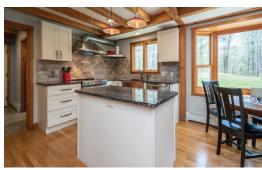

## 36 Nashaway Road

Bolton, MA 01740

4 Bed I 2.5 Bath

Classic post & beam Colonial charmer privately sited upon a gentle knoll in one of Bolton's premier neighborhoods will capture your imagination & steal your heart! Delightful exposed beams & handsome wood floors exuding uncommon warmth & character masterfully combine with stylish upgrades to create an enviable interior. The 2016 center island kitchen with copper farmer sink, granite counter, stainless appliances & pantry opens to huge, sun-drenched living/dining rooms. The dreamy main bedroom suite is graced with a generous walk-in closet & full bath. Warm by the Jotul wood stove on chilly nights or venture outdoors in the sprawling, level yard abutting woodlands. The enormous finished lower level has room for everyone! Benefit from expansion potential in the 27'x23' bonus room above the garage. This well maintained jewel boasts gorgeous bathrooms & many updates including '17 Buderus heat & water softener. Enjoy great schools, access to conservation trails & proximity to major routes.