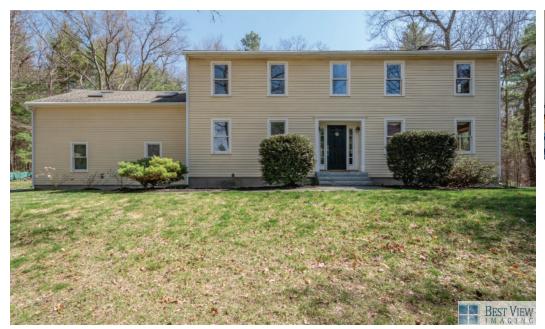

## 36 Nashaway Road

Bolton, MA 01740

4 Bed I 2.5 Bath

Classic post & beam Colonial charmer privately sited upon a gentle knoll in one of Bolton's premier neighborhoods will capture your imagination & steal your heart! Delightful exposed beams & handsome wood floors exuding uncommon warmth & character masterfully combine with stylish upgrades to create an enviable interior. The 2016 center island kitchen with copper farmer sink, granite counter, stainless appliances & pantry opens to huge, sun-drenched living/dining rooms. The dreamy main bedroom suite is graced with a generous walk-in closet & full bath. Warm by the Jotul wood stove on chilly nights or venture outdoors in the sprawling, level yard abutting woodlands. The enormous finished lower level has room for everyone! Benefit from expansion potential in the 27'x23' bonus room above the garage. This well maintained jewel boasts gorgeous bathrooms & many updates including '17 Buderus heat & water softener. Enjoy great schools, access to conservation trails & proximity to major routes.