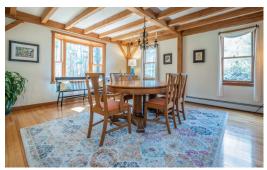

## 36 Nashaway Road

Bolton, MA 01740

4 Bed I 2.5 Bath

Classic post & beam Colonial charmer privately sited upon a gentle knoll in one of Bolton's premier neighborhoods will capture your imagination & steal your heart! Delightful exposed beams & handsome wood floors exuding uncommon warmth & character masterfully combine with stylish upgrades to create an enviable interior. The 2016 center island kitchen with copper farmer sink, granite counter, stainless appliances & pantry opens to huge, sun-drenched living/dining rooms. The dreamy main bedroom suite is graced with a generous walk-in closet & full bath. Warm by the Jotul wood stove on chilly nights or venture outdoors in the sprawling, level yard abutting woodlands. The enormous finished lower level has room for everyone! Benefit from expansion potential in the 27'x23' bonus room above the garage. This well maintained jewel boasts gorgeous bathrooms & many updates including '17 Buderus heat & water softener. Enjoy great schools, access to conservation trails & proximity to major routes.