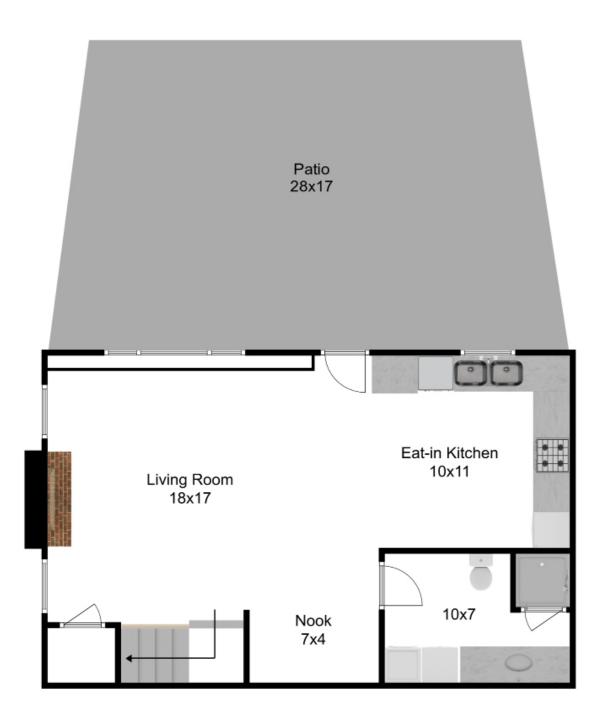

# 54 Glen Echo Shore Road

#### Charlton, MA 01507

2 Bed I 3 Bath

Disclaimer: Floor Plans are for marketing purposes only. All rooms and measurements are approximate. Floor Plan by Best View Imaging

Lower Floor