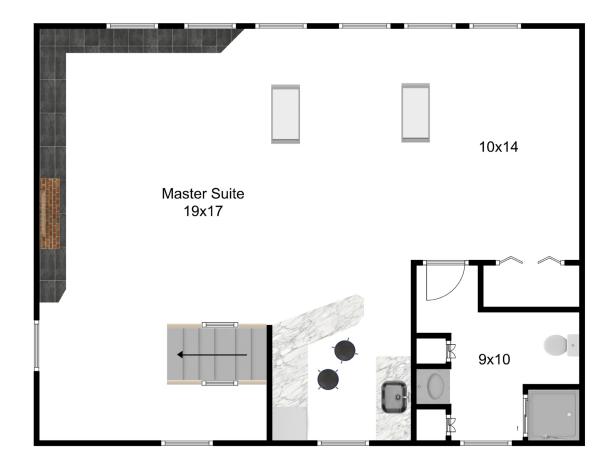

### 54 Glen Echo Shore Road

#### Charlton, MA 01507

2 Bed I 3 Bath

Disclaimer: Floor Plans are for marketing purposes only. All rooms and measurements are approximate. Floor Plan by Best View Imaging

Second Floor