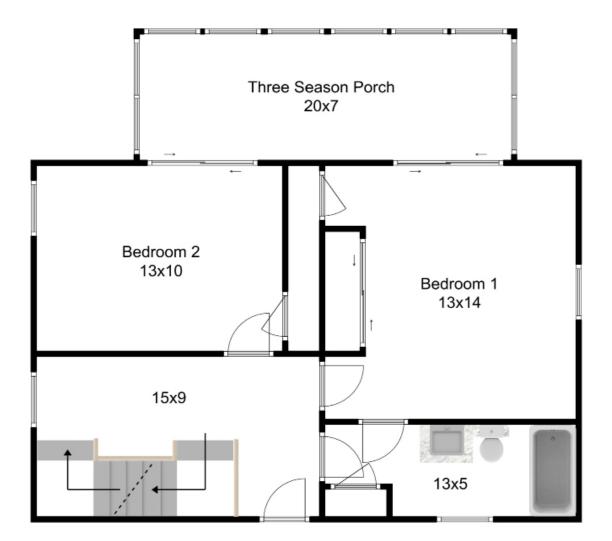

## 54 Glen Echo Shore Road

#### Charlton, MA 01507

2 Bed I 3 Bath

Disclaimer: Floor Plans are for marketing purposes only. All rooms and measurements are approximate. Floor Plan by Best View Imaging

**First Floor** 