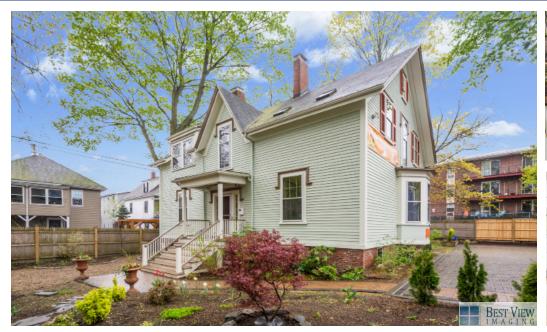

## **800 Centre Street**

Jamaica Plain, MA 02130

Single family oasis in the city! This 1846 single-family hybrid of Gothic and Greek Revival elements has original fresco murals in the walls of its grand living room checks every box starting with amazing location. 100 ft long driveway provides privacy and buffer from the bustle of Centre St without compromising convenience. Large front AND back yards, parking for 5+cars, tall ceilings, main bedroom suite, 3.5 bathrooms, and an incredible kitchen enable you to entertain as well as create happy memories for years to come. Central Air, Sub Zero fridge, and room to grow with full attic, large basement with expansion potential. Walk to the Pond, Arboretum, Train, Shops, Library, Community Center and historical landmarks: Eliot School, Loring Greenough House, Footlight Club.