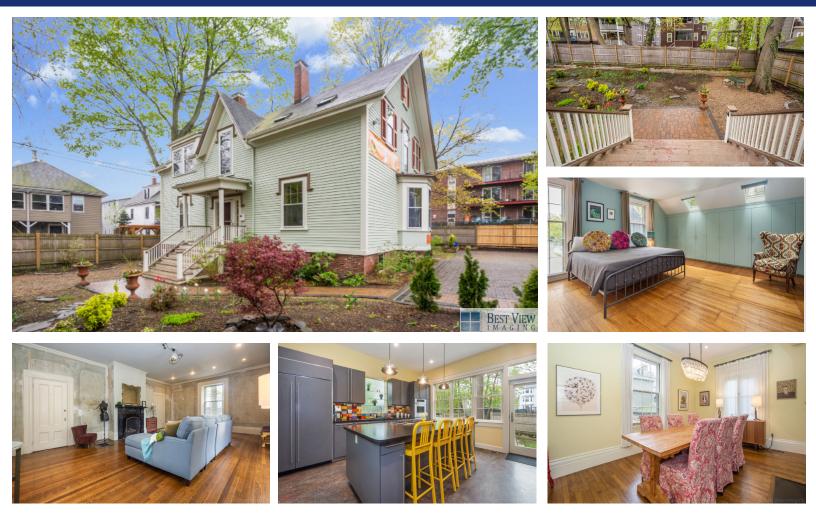

## **800 Centre Street**

Jamaica Plain, MA 02130

Single family oasis in the city! This 1846 single-family hybrid of Gothic and Greek Revival elements has original fresco murals in the walls of its grand living room checks every box starting with amazing location. 100 ft long driveway provides privacy and buffer from the bustle of Centre St without compromising convenience. Large front AND back yards, parking for 5+cars, tall ceilings, main bedroom suite, 3.5 bathrooms, and an incredible kitchen enable you to entertain as well as create happy memories for years to come. Central Air, Sub Zero fridge, and room to grow with full attic, large basement with expansion potential. Walk to the Pond, Arboretum, Train, Shops, Library, Community Center and historical landmarks: Eliot School, Loring Greenough House, Footlight Club.