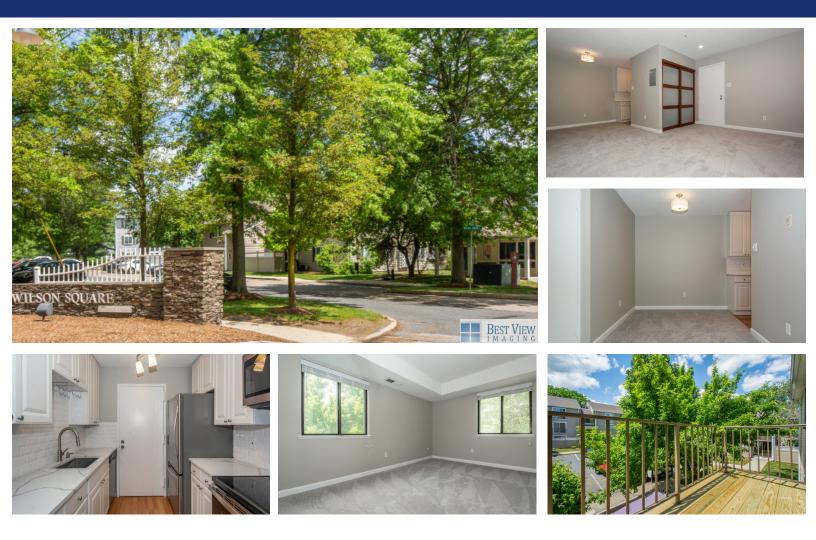

## 1 Village Way Unit 5 Natick, MA 01760 2 Bed | 1 Bath

Top floor 2-bedroom condo in conveniently located Natick Village. Updated with high-end finishes and ready for you to move in! Fresh paint throughout, brand new plush carpeting, all new window treatments, new light fixtures, and more! Updated kitchen includes white cabinetry with new stainless steel appliances, stunning new quartz countertops with deep stainless steel sink, new tile backsplash, and laminate flooring. Updated bathroom also includes white cabinetry with new quartz countertop, new sink, new Moen faucet, ceramic tile flooring, and white tub. Spacious, sunny living room with slider to balcony with new wood decking. A great location within the community with easy access to the amenities including a gorgeous in-ground pool, tennis courts, laundry, state-of-the-art gym, and the relaxing "top of the hill" area with picnic tables and barbecue grills. Convenient parking right outside the unit and fabulous accessibility across the street from the West Natick MBTA train.