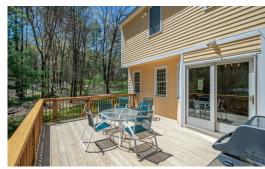

## 17 Harris Farm Road

Bolton, MA 01740

4 Bed I 2.5 Bath

A circular drive leads to this meticulously maintained & custom crafted Colonial set upon 4.5 acres on a private drive in an East Bolton cul-de-sac neighborhood. Graced with fine appointments including dentil molding, walnut inlay red oak floors, tray ceiling & wainscoting, this special home will capture your heart. The center island kitchen with stainless appliances, granite counters & pantry opens to a spacious fireplaced family room with a vaulted ceiling & bucolic views. Main bedroom suite boasts a huge walk-in closet & spa bath. Expansion pot'l in the walk-up attic & finished walk-out lower level offer sought-after versatility. Enjoy long hikes on neighboring Lime Kiln conservation land, pursue hobbies in the spacious shed with electricity or relax on the sprawling deck overlooking a beautiful yard, charming stone wall & abutting woodlands. Benefit from the many updates including Buderus heat & 2021 roof, top rated schools & easy access to major routes & shops/dining. A treasure!