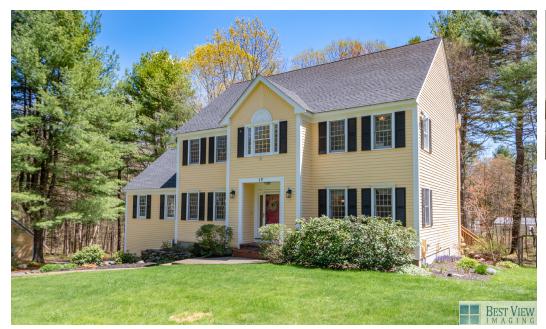

## 17 Harris Farm Road

Bolton, MA 01740

4 Bed I 2.5 Bath

A circular drive leads to this meticulously maintained & custom crafted Colonial set upon 4.5 acres on a private drive in an East Bolton cul-de-sac neighborhood. Graced with fine appointments including dentil molding, walnut inlay red oak floors, tray ceiling & wainscoting, this special home will capture your heart. The center island kitchen with stainless appliances, granite counters & pantry opens to a spacious fireplaced family room with a vaulted ceiling & bucolic views. Main bedroom suite boasts a huge walk-in closet & spa bath. Expansion pot'l in the walk-up attic & finished walk-out lower level offer sought-after versatility. Enjoy long hikes on neighboring Lime Kiln conservation land, pursue hobbies in the spacious shed with electricity or relax on the sprawling deck overlooking a beautiful yard, charming stone wall & abutting woodlands. Benefit from the many updates including Buderus heat & 2021 roof, top rated schools & easy access to major routes & shops/dining. A treasure!