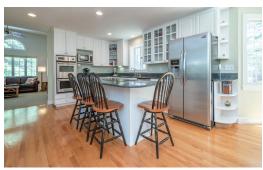

## 17 Harris Farm Road

Bolton, MA 01740

4 Bed I 2.5 Bath

A circular drive leads to this meticulously maintained & custom crafted Colonial set upon 4.5 acres on a private drive in an East Bolton cul-de-sac neighborhood. Graced with fine appointments including dentil molding, walnut inlay red oak floors, tray ceiling & wainscoting, this special home will capture your heart. The center island kitchen with stainless appliances, granite counters & pantry opens to a spacious fireplaced family room with a vaulted ceiling & bucolic views. Main bedroom suite boasts a huge walk-in closet & spa bath. Expansion pot'l in the walk-up attic & finished walk-out lower level offer sought-after versatility. Enjoy long hikes on neighboring Lime Kiln conservation land, pursue hobbies in the spacious shed with electricity or relax on the sprawling deck overlooking a beautiful yard, charming stone wall & abutting woodlands. Benefit from the many updates including Buderus heat & 2021 roof, top rated schools & easy access to major routes & shops/dining. A treasure!