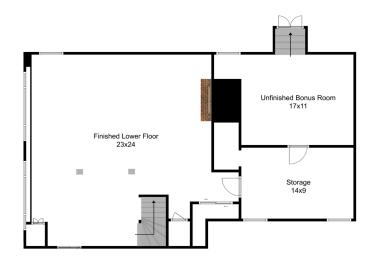

# 171 E Bare Hill Road

### Harvard, MA 01451

4 Bed I 3.5 Bath

Disclaimer: Floor Plans are for marketing purposes only. All rooms and measurements are approximate. Floor Plan by Best View Imaging

#### Lower Floor