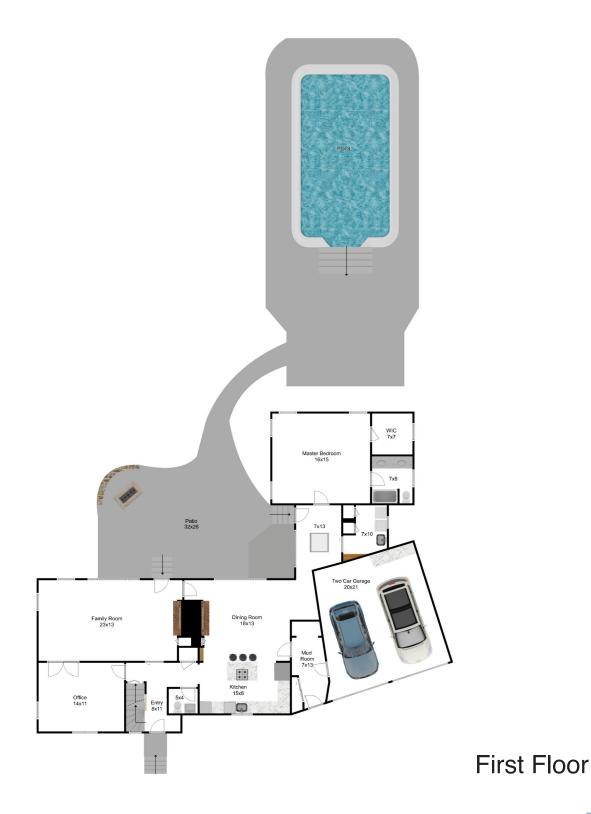

# 171 E Bare Hill Road

### Harvard, MA 01451

4 Bed I 3.5 Bath

Disclaimer: Floor Plans are for marketing purposes only. All rooms and measurements are approximate. Floor Plan by Best View Imaging