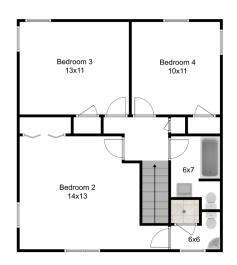

# 171 E Bare Hill Road

### Harvard, MA 01451

4 Bed I 3.5 Bath

Disclaimer: Floor Plans are for marketing purposes only. All rooms and measurements are approximate. Floor Plan by Best View Imaging

#### Second Floor