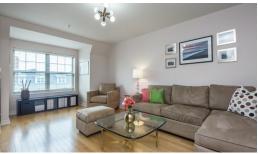

## 300 Allston Street Unit 508

Brighton, MA 02135

1 Bed I 1 Bath

Bright, spacious PENTHOUSE with TWO parking at the Monarch! The tastefully designed unit has an open floor plan, oversized windows, large rooms, a laundry, a large walk-in closet, a generous size tiled bathroom – and a hardwood floor throughout. The kitchen features white cabinets, stainless appliances, designer backsplash and granite countertops. The building and grounds are beautifully maintained. Conveniently located next to Whole Foods, short distance to T, both B and C lines, shops, restaurants, and Washington Square. Easy commute to Longwood medical area, BC, BU, and MIT. What a special place to live!