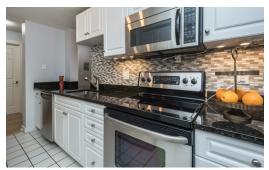

## 300 Allston Street Unit 508

Brighton, MA 02135

1 Bed I 1 Bath

Bright, spacious PENTHOUSE with TWO parking at the Monarch! The tastefully designed unit has an open floor plan, oversized windows, large rooms, a laundry, a large walk-in closet, a generous size tiled bathroom – and a hardwood floor throughout. The kitchen features white cabinets, stainless appliances, designer backsplash and granite countertops. The building and grounds are beautifully maintained. Conveniently located next to Whole Foods, short distance to T, both B and C lines, shops, restaurants, and Washington Square. Easy commute to Longwood medical area, BC, BU, and MIT. What a special place to live!