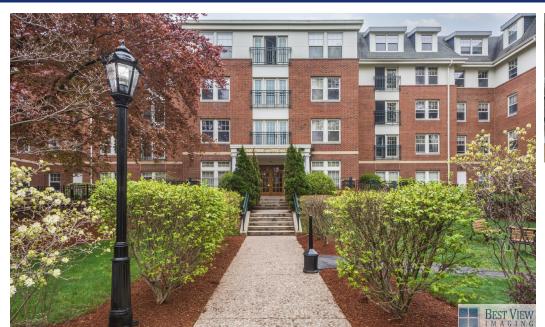

## 300 Allston Street Unit 508

Brighton, MA 02135

1 Bed I 1 Bath

Bright, spacious PENTHOUSE with TWO parking at the Monarch! The tastefully designed unit has an open floor plan, oversized windows, large rooms, a laundry, a large walk-in closet, a generous size tiled bathroom – and a hardwood floor throughout. The kitchen features white cabinets, stainless appliances, designer backsplash and granite countertops. The building and grounds are beautifully maintained. Conveniently located next to Whole Foods, short distance to T, both B and C lines, shops, restaurants, and Washington Square. Easy commute to Longwood medical area, BC, BU, and MIT. What a special place to live!