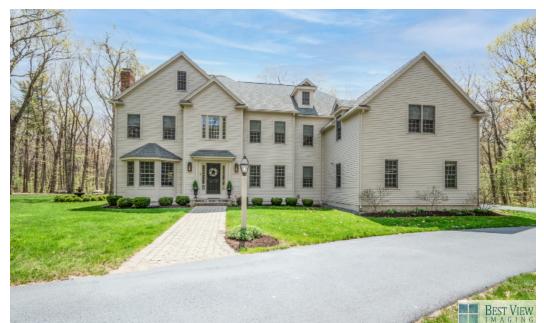

## 8 Quail Run

Bolton, MA 01740

4 Bed I 3.5 Bath

A circular drive welcomes you to this exquisite Colonial privately sited on 5.5 acres abutting protected land in a prized centrally located cul-de-sac neighborhood. This meticulously maintained & richly appointed 5,215 sq. ft. home features impressive finishes balanced with a warmth & charm derived from its pocket doors, custom mouldings & rich southern yellow pine hardwood flooring. A large windowed wall stretches across the family room capturing wonderful natural light & bucolic woodland views while enhancing the remarkable scale & inviting proportions of all three levels. The heart of this special home is the gourmet kitchen with expansive center island, upscale appliances & large dining area. Unwind in the 30' main bedroom suite with cozy sitting area, private balcony, generous walk-in closet & luxurious bath with soaking tub. Enjoy delightful woodland & perennial-filled garden views from the expansive deck this summer. A simply breathtaking property to treasure!