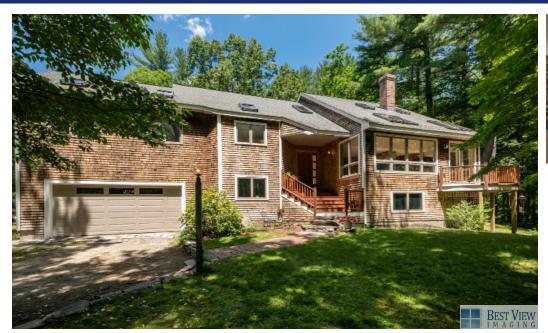

## 108 Stow Road

Harvard, MA 01451 4 Bed | 2.5 Bath

Sited upon a gentle knoll & set well back from the road, this custom-built contemporary nestled on 5.25 bucolic acres offers uncommon privacy & exquisite woodland views from every window. An artfully designed entry welcomes visitors to this intriguing home graced with maple floors, soaring ceilings & a versatile floor plan. The cabinet-packed kitchen w/ Shaker-inspired cabinets & generous breakfast area flows easily into the spacious family room warmed by a wood stove. Enjoy morning coffee & breathtaking woodland views from the breakfast area or adjacent mahogany deck. The living & dining rooms each offer the warmth & charm of fireplaces, walls of windows connecting the home to its natural surroundings & French door access to a screen porch. Enjoy the convenient 2 car attached garage, lower level office, main bedroom suite w/ walk-in closet & full bath & a Har-Tru clay sport court. Benefit from Harvard's top rated schools, nearby conservation land & easy access to major routes.