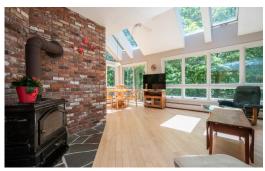

## 108 Stow Road

Harvard, MA 01451 4 Bed | 2.5 Bath

Sited upon a gentle knoll & set well back from the road, this custom-built contemporary nestled on 5.25 bucolic acres offers uncommon privacy & exquisite woodland views from every window. An artfully designed entry welcomes visitors to this intriguing home graced with maple floors, soaring ceilings & a versatile floor plan. The cabinet-packed kitchen w/ Shaker-inspired cabinets & generous breakfast area flows easily into the spacious family room warmed by a wood stove. Enjoy morning coffee & breathtaking woodland views from the breakfast area or adjacent mahogany deck. The living & dining rooms each offer the warmth & charm of fireplaces, walls of windows connecting the home to its natural surroundings & French door access to a screen porch. Enjoy the convenient 2 car attached garage, lower level office, main bedroom suite w/ walk-in closet & full bath & a Har-Tru clay sport court. Benefit from Harvard's top rated schools, nearby conservation land & easy access to major routes.