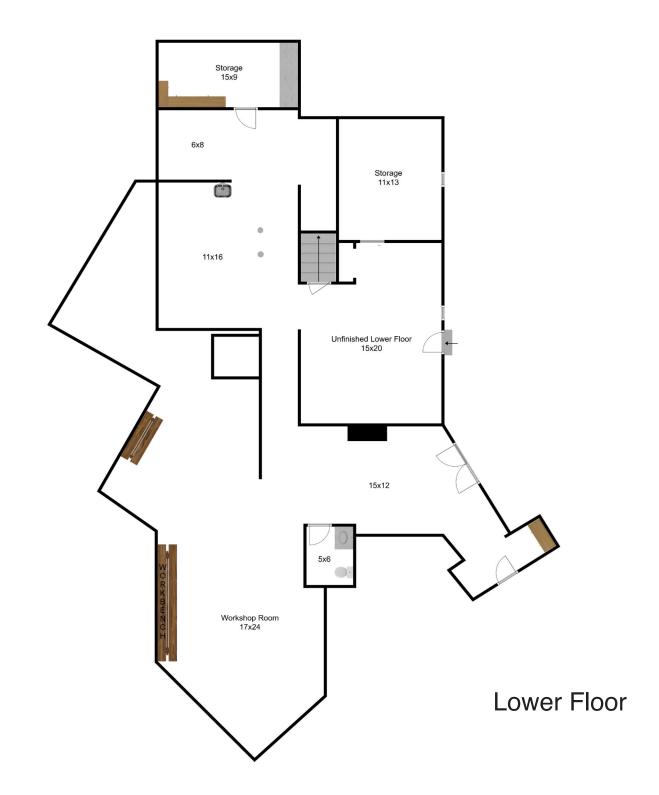

## **145 Carlisle Pines Drive** Carlisle, MA 01741 4 Bed | 4 Bath

Disclaimer: Floor Plans are for marketing purposes only. All rooms and measurements are approximate. Floor Plan by Best View Imaging