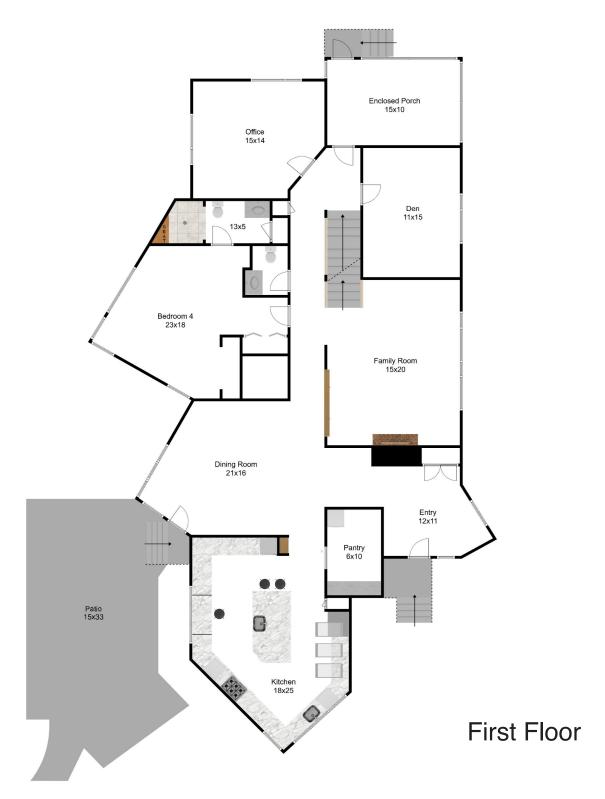

## **145 Carlisle Pines Drive** Carlisle, MA 01741 4 Bed | 4 Bath

Disclaimer: Floor Plans are for marketing purposes only. All rooms and measurements are approximate. Floor Plan by Best View Imaging

BEST VIEW