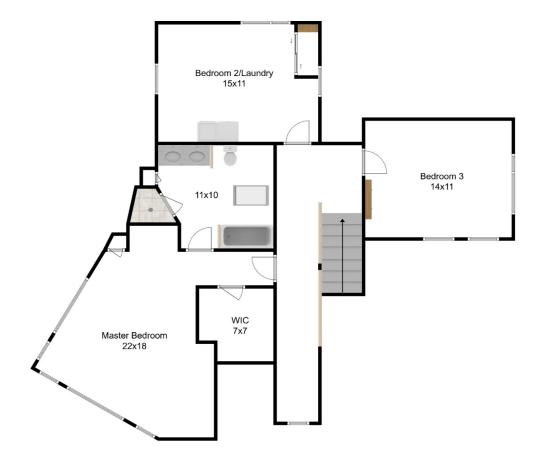

## **145 Carlisle Pines Drive** Carlisle, MA 01741 4 Bed | 4 Bath

Disclaimer: Floor Plans are for marketing purposes only. All rooms and measurements are approximate. Floor Plan by Best View Imaging

Second Floor