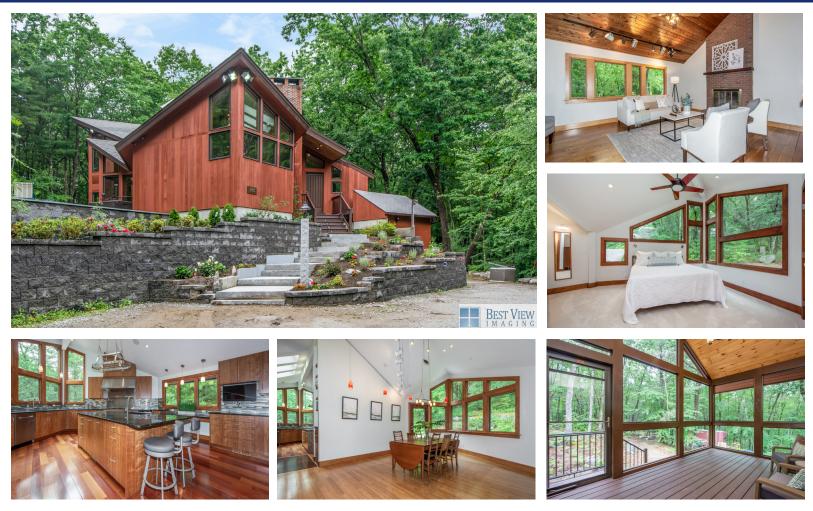

## **145 Carlisle Pines Drive**

## Carlisle, MA 01741

4 Bed I 4 Bath

Privacy seekers will love this substantially expanded & re-imagined custom built contemporary nestled on 5.61 acres surrounded by pristine woodlands. Thoughtful attention to every detail enhancing livability & peace of mind is evident throughout this incredible home featuring a wine cellar, huge workshop w/o lally columns, Buderus heat, recirculation pump for constant hot water; lighting control panel, rain sensor skylights, driveway alert, elevator shaft, Generac 20K generator, 40 yr roof ('09), exterior paint ('20) & more. The crown jewel of this extraordinary home is the show-stopper gourmet kitchen with 6 burner professional grade range, double oven, 2 dishwashers, 9' center island, huge walk-in pantry & enviable prep spaces. The spacious, open dining room easily accommodates large gatherings - an entertainer's delight. 1st floor bedroom suite & 2nd floor main bedroom boast beautifully updated baths. Drink in views of nature's best from the screen porch or sprawling patio. A gem!