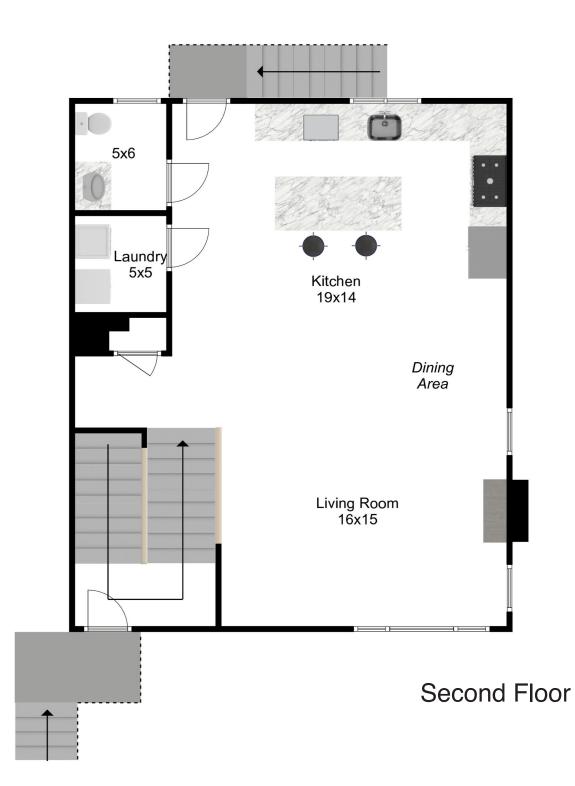

## **19 Craftsman Court** South Grafton, MA 01560 3 Bed I 2.5 Bath

Disclaimer: Floor Plans are for marketing purposes only. All rooms and measurements are approximate. Floor Plan by Best View Imaging