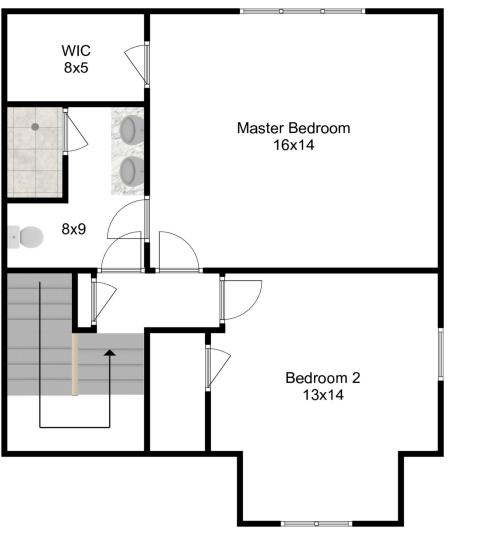

## **19 Craftsman Court** South Grafton, MA 01560 3 Bed I 2.5 Bath

Disclaimer: Floor Plans are for marketing purposes only. All rooms and measurements are approximate. Floor Plan by Best View Imaging