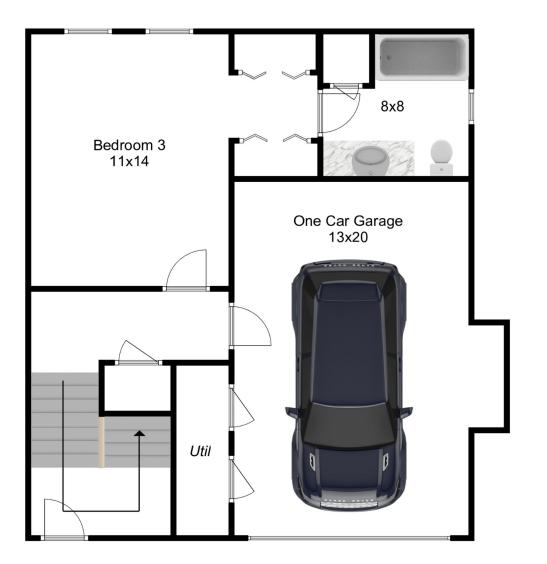

## **19 Craftsman Court** South Grafton, MA 01560

3 Bed I 2.5 Bath

Disclaimer: Floor Plans are for marketing purposes only. All rooms and measurements are approximate. Floor Plan by Best View Imaging

First Floor