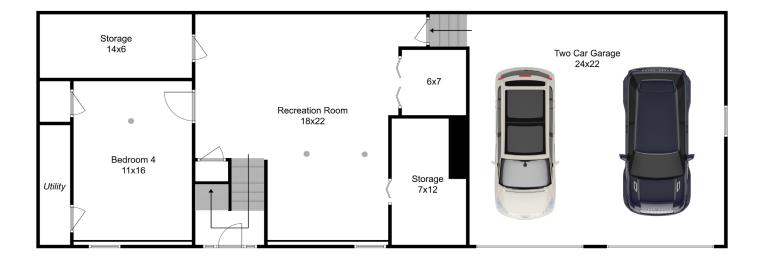

# **5 Rollie Shepard Drive**

### Millbury, MA 01527

4 Bed I 2.5 Bath

Lower Floor

BEST VIEW

Mary Wood of RE/MAX Executive Realty (508)-958-0225 | MaryGWoodRealtor@gmail.com

Disclaimer: Floor Plans are for marketing purposes only. All rooms and measurements are approximate. Floor Plan by Best View Imaging