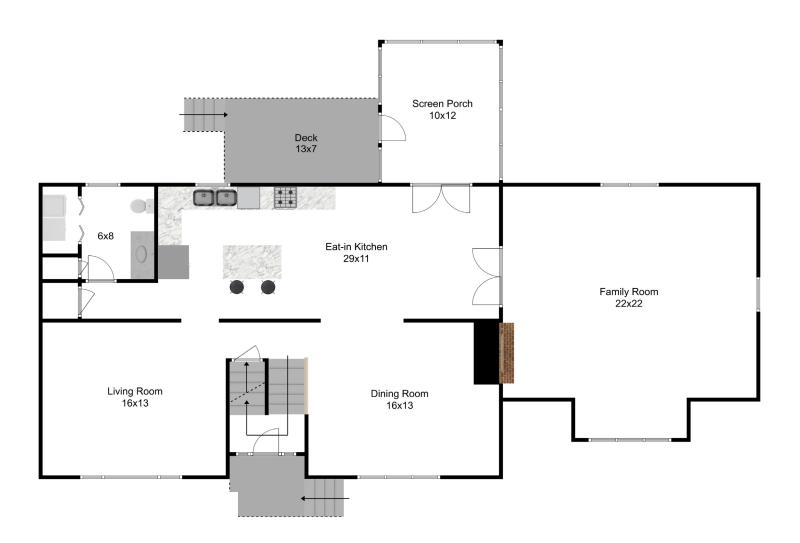

# **5 Rollie Shepard Drive**

### Millbury, MA 01527

4 Bed I 2.5 Bath

**First Floor** 

Mary Wood of RE/MAX Executive Realty (508)-958-0225 | MaryGWoodRealtor@gmail.com

Disclaimer: Floor Plans are for marketing purposes only. All rooms and measurements are approximate. Floor Plan by Best View Imaging