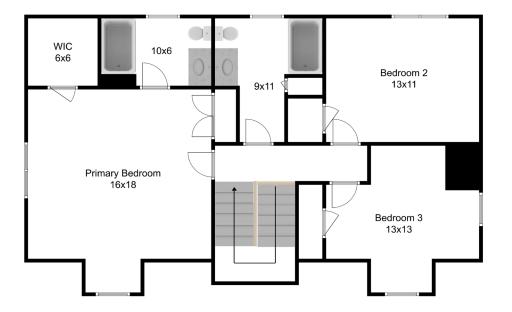

## **5 Rollie Shepard Drive**

#### Millbury, MA 01527

4 Bed I 2.5 Bath

Second Floor

BEST VIEW

Mary Wood of RE/MAX Executive Realty (508)-958-0225 | MaryGWoodRealtor@gmail.com

Disclaimer: Floor Plans are for marketing purposes only. All rooms and measurements are approximate. Floor Plan by Best View Imaging