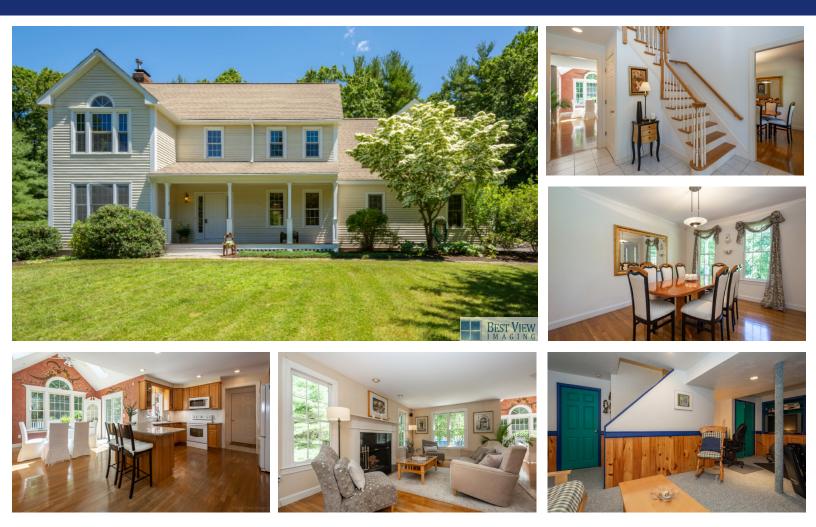

## 85 Whitcomb Road Boxborough, MA 01719

4 Bed I 2.5 Bath

Extraordinary Contemporary Colonial Farmhouse on 4.6 lovely park-like acres adjacent to conservation land offering privacy & wonderful walks. An inviting farmer's porch welcomes you into the large foyer which serves a bright and sunny open interior highlighting; an exceptional kitchen with dramatic eating area; walls of glass, cathedral ceiling, sliders to the large deck and an amazing view over landscaped garden with mature plantings. Kitchen also features a family breakfast bar. A family room right off the kitchen leads into the living room all creating a wonderful space for family and entertaining. The second level has 3 bright bedrooms and one with a palladian window. A master en-suite is gorgeous and spacious with a full walk in dormer with large triple window and tray ceiling and a beautiful master bath. A handy laundry room is also on 2nd level. Lower level is nicely finished as a multi purpose room and a wine cellar. A very happy house!