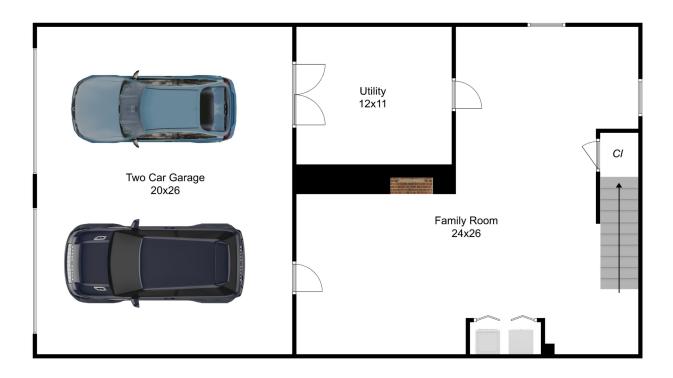

## **109 Kirkland Drive** Stow, MA 01775 <sup>4 Bed | 3 Bath</sup>

Disclaimer: Floor Plans are for marketing purposes only. All rooms and measurements are approximate. Floor Plan by Best View Imaging

Lower Floor