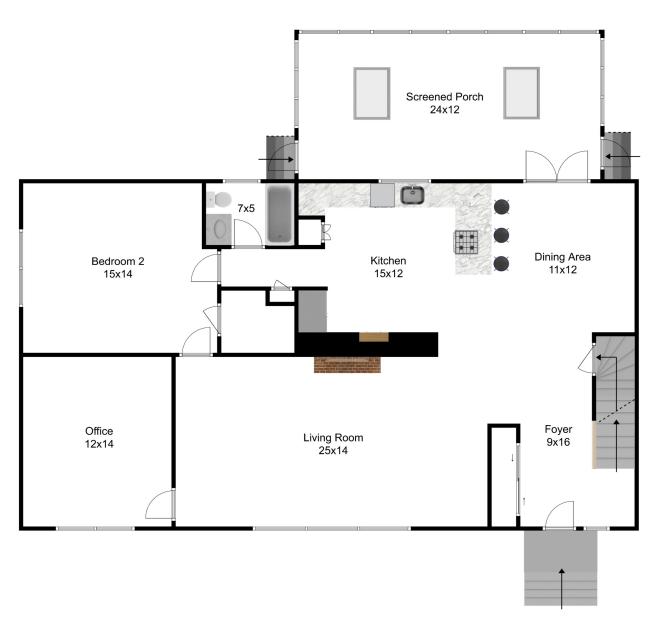

## **109 Kirkland Drive** Stow, MA 01775 4 Bed I 3 Bath

Disclaimer: Floor Plans are for marketing purposes only. All rooms and measurements are approximate. Floor Plan by Best View Imaging