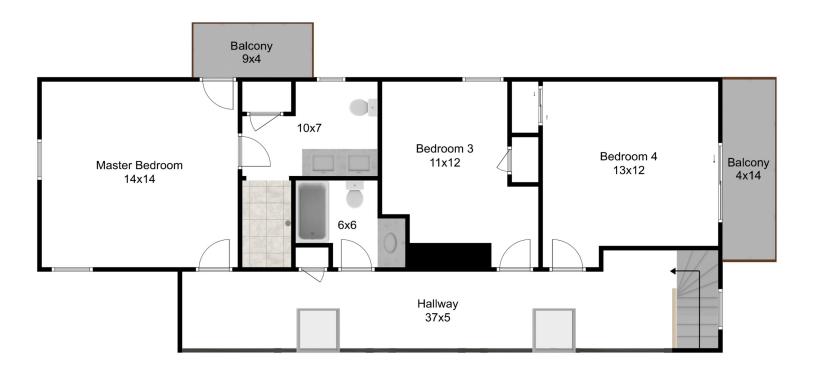

## **109 Kirkland Drive** Stow, MA 01775 4 Bed I 3 Bath

Disclaimer: Floor Plans are for marketing purposes only. All rooms and measurements are approximate. Floor Plan by Best View Imaging

Second Floor