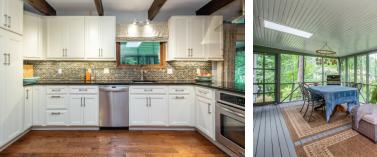

## **109 Kirkland Drive** Stow, MA 01775 4 Bed I 3 Bath

Seeking a special home brimming with updates, graced with a stunning yard & located in a coveted n'hood & great town with top rated schools? Your search is over! Soaring ceilings, a versatile open floor plan & large windows converge to bathe this exquisite contemporary Cape in natural light. The updated kitchen with granite counters, stainless appliances & a breakfast bar opens to a generous dining area. Tucked away beyond the expansive fireplaced living room lies a WFH office w/ built-ins & 1st floor bedroom w/ adjacent full bath. The second floor boasts 2 remodeled baths w/ radiant heat & 3 large bedrooms including a suite with walk-in closet, private balcony & luxe bath with tile shower & dual sink vanity. Enjoy incredibly handsome distressed oak wood floors on the main level, 2012 roof, recent exterior & garage doors, Veissmann heat & fabulous finished lower level with upscale vinyl floor. Spacious screen porch & sprawling yard with perennial-filled gardens is an enviable sanctuary.