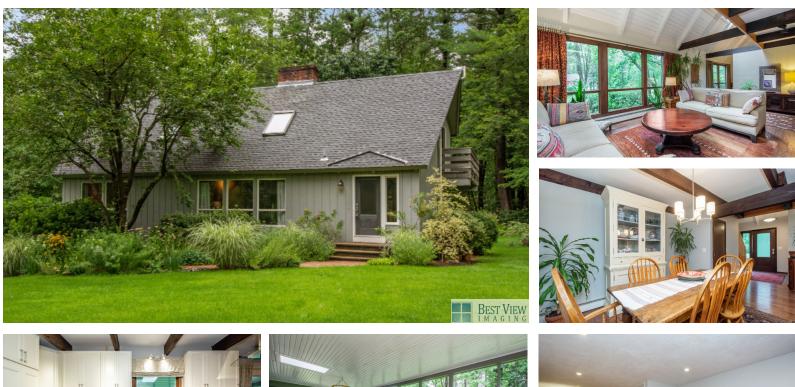

## **109 Kirkland Drive** Stow, MA 01775 4 Bed I 3 Bath

Seeking a special home brimming with updates, graced with a stunning yard & located in a coveted n'hood & great town with top rated schools? Your search is over! Soaring ceilings, a versatile open floor plan & large windows converge to bathe this exquisite contemporary Cape in natural light. The updated kitchen with granite counters, stainless appliances & a breakfast bar opens to a generous dining area. Tucked away beyond the expansive fireplaced living room lies a WFH office w/ built-ins & 1st floor bedroom w/ adjacent full bath. The second floor boasts 2 remodeled baths w/ radiant heat & 3 large bedrooms including a suite with walk-in closet, private balcony & luxe bath with tile shower & dual sink vanity. Enjoy incredibly handsome distressed oak wood floors on the main level, 2012 roof, recent exterior & garage doors, Veissmann heat & fabulous finished lower level with upscale vinyl floor. Spacious screen porch & sprawling yard with perennial-filled gardens is an enviable sanctuary.