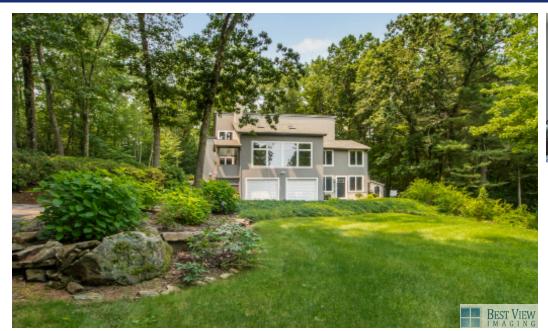

## **461 Leicester Street**

Auburn, MA 01501 2 Bed | 2 Bath

This gorgeous contemporary home is nestled atop a private wooded lot of over an acre of land. Enjoy stunning views relaxing in your gazebo while overlooking your own private pond. Entertain guests in your open living room with its cathedral ceiling and an abundance of natural light. Tile-floor kitchen with solid surface counters and an eat-in breakfast nook with a separate open dining room. Spacious bedrooms, upgraded bathrooms, plenty of storage space on both first and second floor, and the loft room atop the stairway has private balcony access. Large rear wooden deck to enjoy privacy and natural habitat in a peaceful neighborhood. Basement is partially finished and can be used for a game room, weight room or another bedroom. This is a genuine example of a truly one-of-a-kind property.