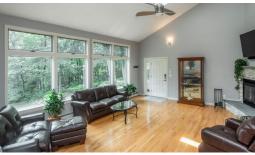

## **461 Leicester Street**

Auburn, MA 01501 2 Bed | 2 Bath

This gorgeous contemporary home is nestled atop a private wooded lot of over an acre of land. Enjoy stunning views relaxing in your gazebo while overlooking your own private pond. Entertain guests in your open living room with its cathedral ceiling and an abundance of natural light. Tile-floor kitchen with solid surface counters and an eat-in breakfast nook with a separate open dining room. Spacious bedrooms, upgraded bathrooms, plenty of storage space on both first and second floor, and the loft room atop the stairway has private balcony access. Large rear wooden deck to enjoy privacy and natural habitat in a peaceful neighborhood. Basement is partially finished and can be used for a game room, weight room or another bedroom. This is a genuine example of a truly one-of-a-kind property.