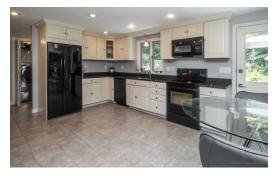

## **461 Leicester Street**

Auburn, MA 01501 2 Bed | 2 Bath

This gorgeous contemporary home is nestled atop a private wooded lot of over an acre of land. Enjoy stunning views relaxing in your gazebo while overlooking your own private pond. Entertain guests in your open living room with its cathedral ceiling and an abundance of natural light. Tile-floor kitchen with solid surface counters and an eat-in breakfast nook with a separate open dining room. Spacious bedrooms, upgraded bathrooms, plenty of storage space on both first and second floor, and the loft room atop the stairway has private balcony access. Large rear wooden deck to enjoy privacy and natural habitat in a peaceful neighborhood. Basement is partially finished and can be used for a game room, weight room or another bedroom. This is a genuine example of a truly one-of-a-kind property.