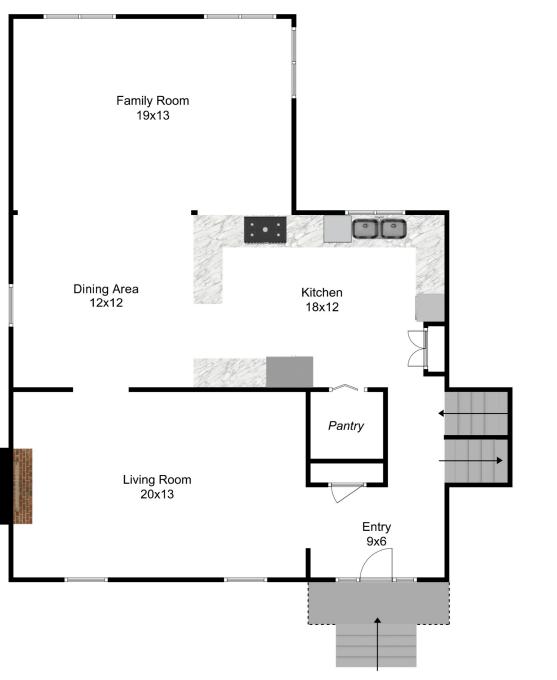

## **34 Mill Street** Foxborough, MA 02035

4 Bed I 2.5 Bath

Disclaimer: Floor Plans are for marketing purposes only. All rooms and measurements are approximate. Floor Plan by Best View Imaging

**First Floor** 

BEST VIEW