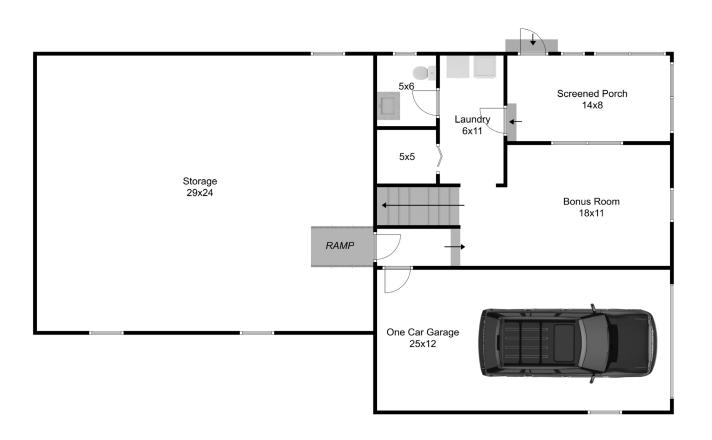

## **34 Mill Street** Foxborough, MA 02035

4 Bed I 2.5 Bath

Disclaimer: Floor Plans are for marketing purposes only. All rooms and measurements are approximate. Floor Plan by Best View Imaging

Lower Floor