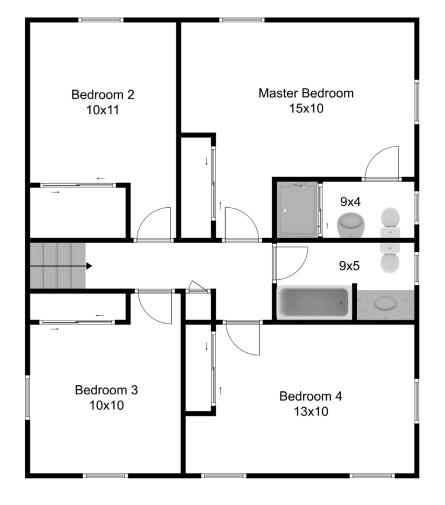

## **34 Mill Street** Foxborough, MA 02035

4 Bed I 2.5 Bath

Disclaimer: Floor Plans are for marketing purposes only. All rooms and measurements are approximate. Floor Plan by Best View Imaging

## Second Floor