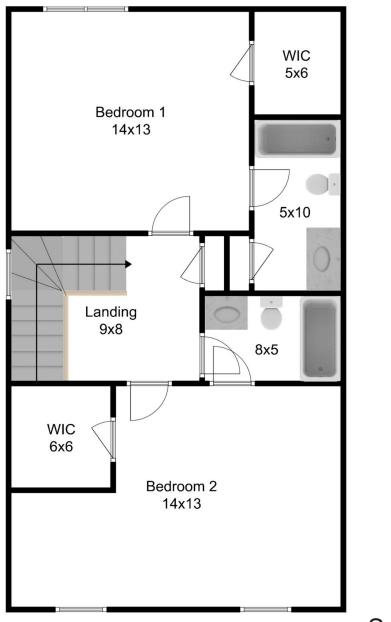

## 52 Buttercup Lane South Grafton, MA 01560 2 Bed | 2.5 Bath

Disclaimer: Floor Plans are for marketing purposes only. All rooms and measurements are approximate. Floor Plan by Best View Imaging

Second Floor