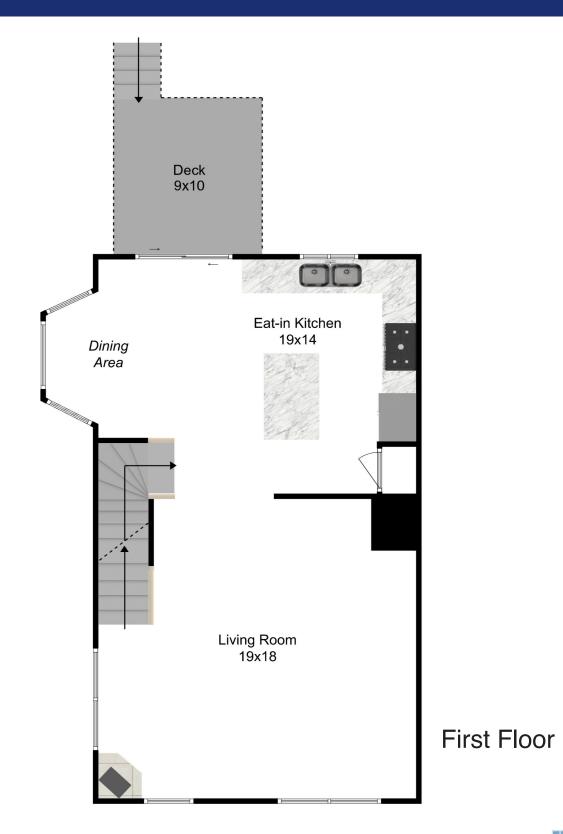

## 52 Buttercup Lane South Grafton, MA 01560

2 Bed I 2.5 Bath

Disclaimer: Floor Plans are for marketing purposes only. All rooms and measurements are approximate. Floor Plan by Best View Imaging