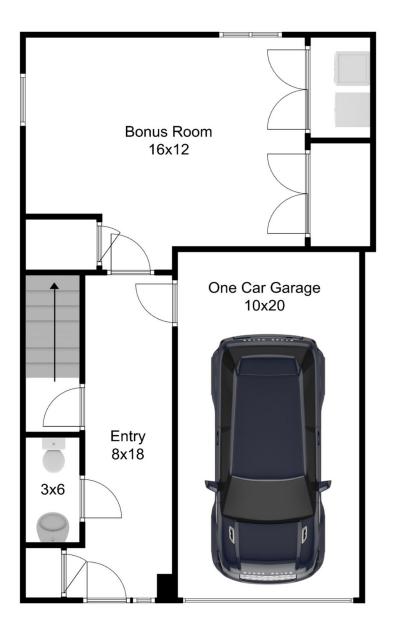

## 52 Buttercup Lane South Grafton, MA 01560 2 Bed | 2.5 Bath

Disclaimer: Floor Plans are for marketing purposes only. All rooms and measurements are approximate. Floor Plan by Best View Imaging

Lower Floor