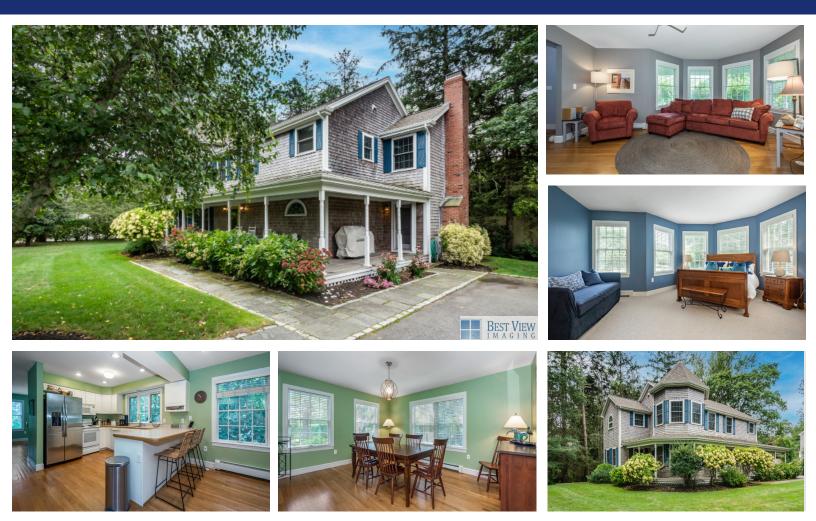

Very special Victorian-style Colonial home with contemporary amenities is located within the Hyannis Port Civic Association! This unique custom-designed home offers warm charm & comfort. A welcoming farmer's porch is perfect for relaxing. The airy, bright interior& a great layout make this home joyful. First floor- a formal DR, a LR with a bow window, a FR with a fireplace and a wall of windows, an all-white kitchen with a breakfast bar. There are tall ceilings, recessed lights, gleaming hardwood floors as well as the first floor laundry & a large bath.rThe second level starts with a loft that could be your office area. There is a spacious MB en-suite with a generous BA & two additional nice size Bra & a Ba . Beautiful landscaped & low-maintenance yard with mature panting makes this home perfect. Just a short stroll to the beach & the pier & you'll enjoy being in the heart of Hyannis Port with its many activities & festivities. An exquisite find.