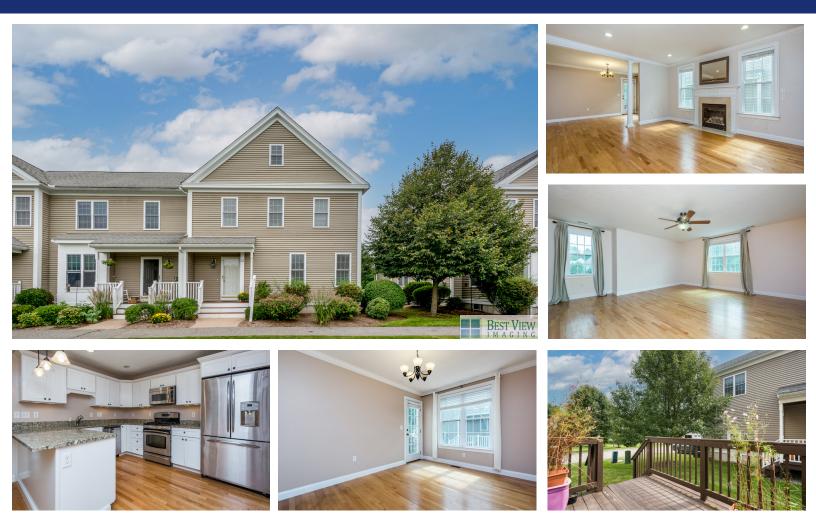

## 22 Cortland Drive Stow, MA 01775 3 Bed | 2.5 Bath

New Offering in a Fantastic Location townhouse at "Villages at Stow". Residence features a stunning open floor concept with granite and hardwood on the first floor, Gas cooking and gas heat, Central AC, Chef's kitchen w stainless steel appliances, breakfast bar with pendant lighting & granite counters that opens into the dining room and living room. extra room can set up as office or study room on first floor, plenty of storages, attached 2-car garage. Dining room has French door access to deck. 3 bedrooms, 2.5 baths. Grand Master suite with lots of windows, double walk in closets, his and her vanities and a whirlpool tub & shower. Two more generous size bedrooms, full bath & laundry on 2nd floor. village includes professionally maintained grounds, playground and walking trails. Enjoy public tennis courts, ball fields, soccer, tennis, exercise trails, and park all a walk away!