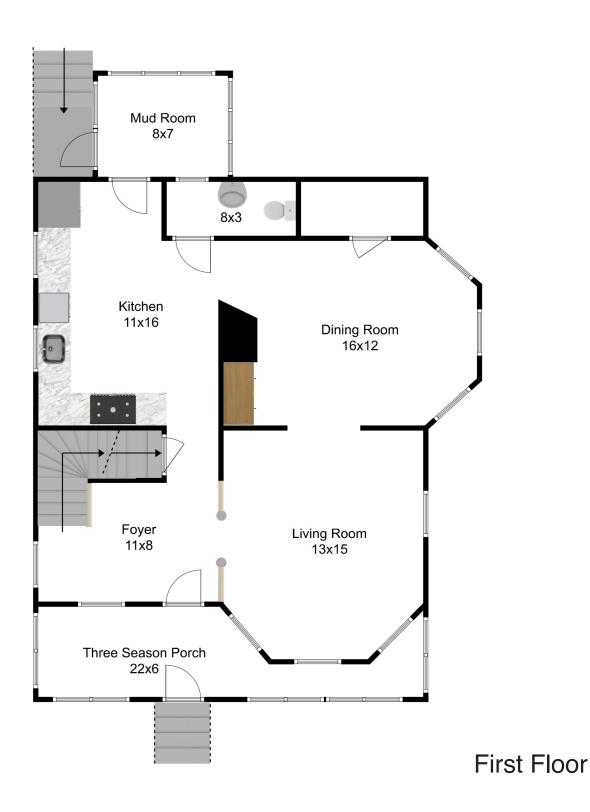

## 71 Wicklow Avenue Medford, MA 02155 4 Bed | 3 Bath

Disclaimer: Floor Plans are for marketing purposes only. All rooms and measurements are approximate. Floor Plan by Best View Imaging