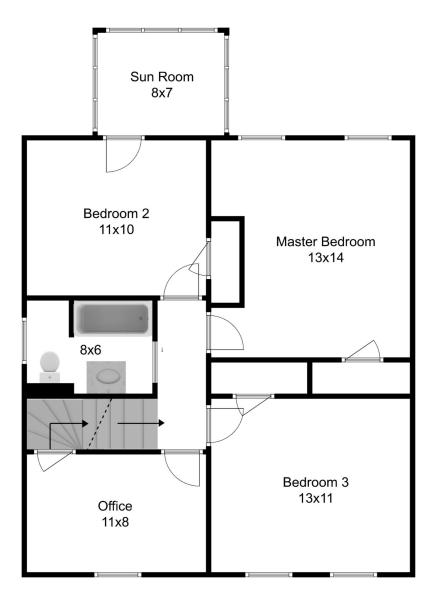

## 71 Wicklow Avenue Medford, MA 02155 4 Bed I 3 Bath

Disclaimer: Floor Plans are for marketing purposes only. All rooms and measurements are approximate. Floor Plan by Best View Imaging

Second Floor