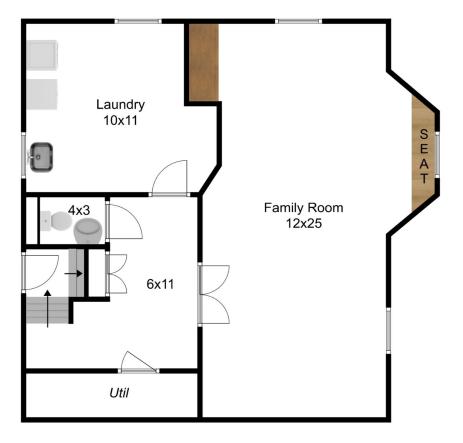

## 71 Wicklow Avenue Medford, MA 02155 4 Bed I 3 Bath

Disclaimer: Floor Plans are for marketing purposes only. All rooms and measurements are approximate. Floor Plan by Best View Imaging

Lower Floor