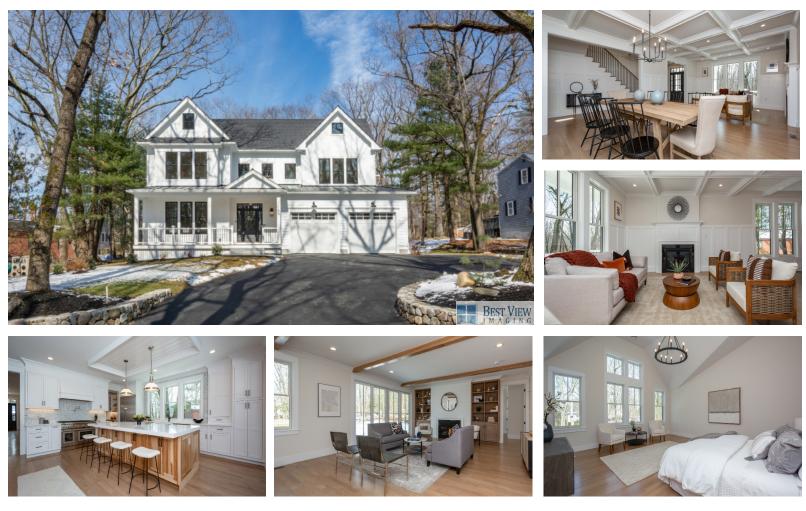

JUST COMPLETED - Timeless architect-designed Modern Farmhouse with substantial, well-appointed rooms and oversized windows. Four second level en-suite bedrooms, including a stunning primary suite with custom closet and luxurious spa bath complete with double quartz vanity, soaking tub, and elegantly tiled shower. The flexible floor plan allows the option for an en-suite first floor bedroom or office. An inspiring open concept kitchen features high-end stainless appliances, white in-set cabinetry, stunning quartz counters, sunny breakfast room and a 10-foot center island with natural pecan base with seating for four. The lower level, with a playroom, wet bar, gym, full bath, and bedroom, provides the perfect space for today's busy lifestyle. Enjoy 6,150 square feet of sophisticated living with exceptional millwork, beamed, vaulted, and coffered ceilings, high-end finishes, built-ins, designer lighting, mudroom, butler's pantry and so much more. Convenient to Cambridge and Boston.