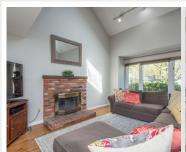

## 196 Mill Street Stoughton, MA 02072

GET OUTSIDE THE ORDINARY AND FIND YOUR WAY TO STOUGHTON'S LUXURY TOWNHOME COMMUNITY. Rare end unit is now available with three levels of finished space and BONUS two-car garage. Main level features open concept floor plan with fireplaced living room with cathedral ceiling, first floor master En Suite, spacious kitchen with center island breakfast bar & nook; first-floor laundry, and versatile bonus space (currently used as den) with sliders to deck for outdoor dining and entertaining. Second floor includes second Master Bedroom (your choice) and lofted playroom/den/study. Walk-out basement is finished with bedroom down, wet bar leading to two large BONUS spaces including game area, and second Family room. Freshly painted interior & carpet in 2022, along with recent updates to windows, sliders, tile floor in baths and kitchen, new stove, new frig, new vent and garage door. Close to commuter routes 27, 24, 95 & train.