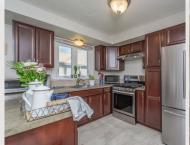

## 196 Mill Street Stoughton, MA 02072

GET OUTSIDE THE ORDINARY AND FIND YOUR WAY TO STOUGHTON'S LUXURY TOWNHOME COMMUNITY. Rare end unit is now available with three levels of finished space and BONUS two-car garage. Main level features open concept floor plan with fireplaced living room with cathedral ceiling, first floor master En Suite, spacious kitchen with center island breakfast bar & nook; first-floor laundry, and versatile bonus space (currently used as den) with sliders to deck for outdoor dining and entertaining. Second floor includes second Master Bedroom (your choice) and lofted playroom/den/study. Walk-out basement is finished with bedroom down, wet bar leading to two large BONUS spaces including game area, and second Family room. Freshly painted interior & carpet in 2022, along with recent updates to windows, sliders, tile floor in baths and kitchen, new stove, new frig, new vent and garage door. Close to commuter routes 27, 24, 95 & train.