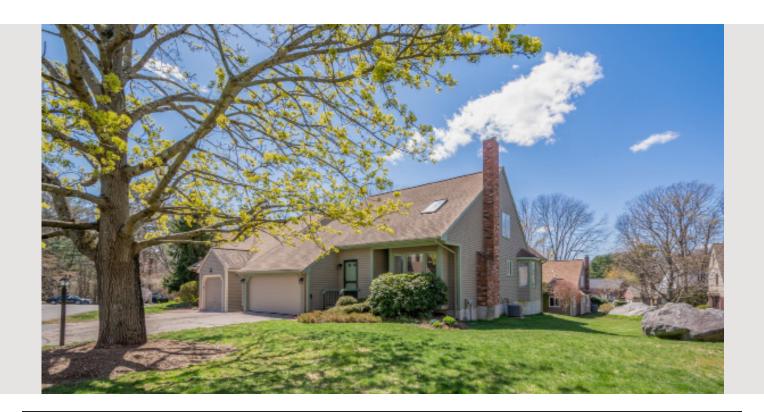

## 196 Mill Street Stoughton, MA 02072

GET OUTSIDE THE ORDINARY AND FIND YOUR WAY TO STOUGHTON'S LUXURY TOWNHOME COMMUNITY. Rare end unit is now available with three levels of finished space and BONUS two-car garage. Main level features open concept floor plan with fireplaced living room with cathedral ceiling, first floor master En Suite, spacious kitchen with center island breakfast bar & nook; first-floor laundry, and versatile bonus space (currently used as den) with sliders to deck for outdoor dining and entertaining. Second floor includes second Master Bedroom (your choice) and lofted playroom/den/study. Walk-out basement is finished with bedroom down, wet bar leading to two large BONUS spaces including game area, and second Family room. Freshly painted interior & carpet in 2022, along with recent updates to windows, sliders, tile floor in baths and kitchen, new stove, new frig, new vent and garage door. Close to commuter routes 27, 24, 95 & train.