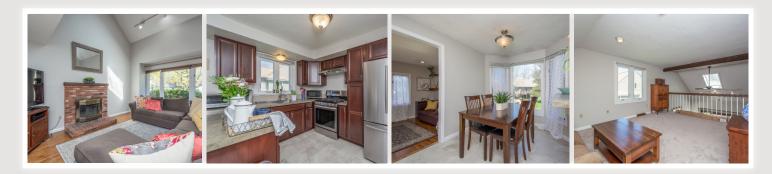

## 196 Mill Street Stoughton, MA 02072

GET OUTSIDE THE ORDINARY AND FIND YOUR WAY TO STOUGHTON'S LUXURY TOWNHOME COMMUNITY. Rare end unit is now available with three levels of finished space and BONUS two-car garage. Main level features open concept floor plan with fireplaced living room with cathedral ceiling, first floor master En Suite, spacious kitchen with center island breakfast bar & nook; first-floor laundry, and versatile bonus space (currently used as den) with sliders to deck for outdoor dining and entertaining. Second floor includes second Master Bedroom (your choice) and lofted playroom/den/study. Walk-out basement is finished with bedroom down, wet bar leading to two large BONUS spaces including game area, and second Family room. Freshly painted interior & carpet in 2022, along with recent updates to windows, sliders, tile floor in baths and kitchen, new stove, new frig, new vent and garage door. Close to commuter routes 27, 24, 95 & train.