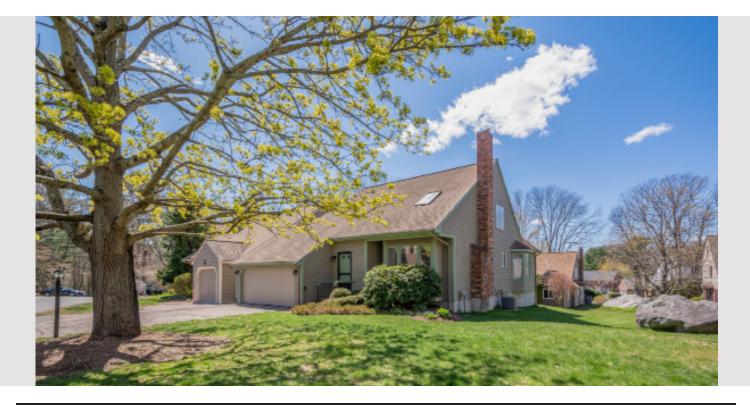

## 196 Mill Street Stoughton, MA 02072

GET OUTSIDE THE ORDINARY AND FIND YOUR WAY TO STOUGHTON'S LUXURY TOWNHOME COMMUNITY. Rare end unit is now available with three levels of finished space and BONUS two-car garage. Main level features open concept floor plan with fireplaced living room with cathedral ceiling, first floor master En Suite, spacious kitchen with center island breakfast bar & nook; first-floor laundry, and versatile bonus space (currently used as den) with sliders to deck for outdoor dining and entertaining. Second floor includes second Master Bedroom (your choice) and lofted playroom/den/study. Walk-out basement is finished with bedroom down, wet bar leading to two large BONUS spaces including game area, and second Family room. Freshly painted interior & carpet in 2022, along with recent updates to windows, sliders, tile floor in baths and kitchen, new stove, new frig, new vent and garage door. Close to commuter routes 27, 24, 95 & train.