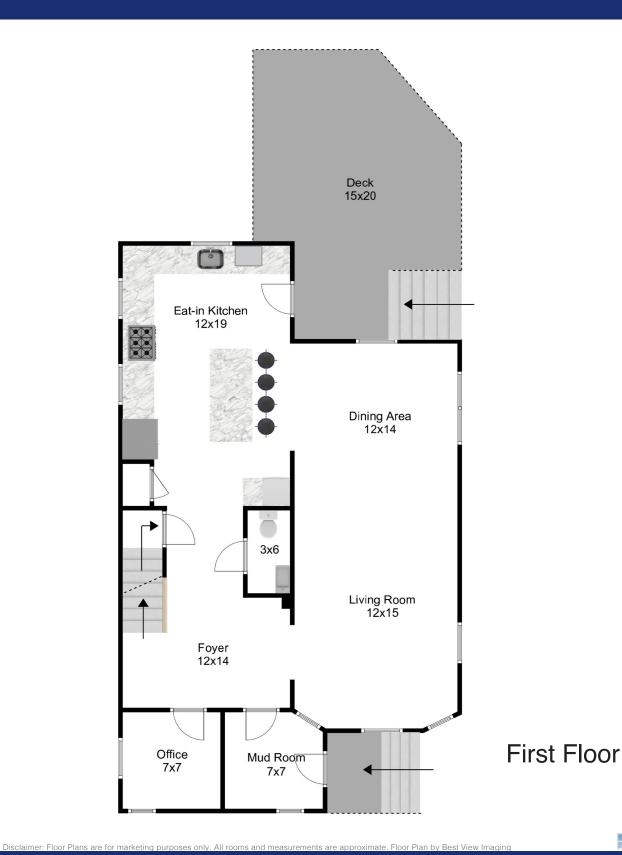

## 22 Cliftondale Street Roslindale, MA 02131 5 Bed | 3.5 Bath



## 22 Cliftondale Street Roslindale, MA 02131 5 Bed I 3.5 Bath



Disclaimer: Floor Plans are for marketing purposes only. All rooms and measurements are approximate. Floor Plan by Best View Imaging

Second Floor

BEST VIEW

## 22 Cliftondale Street Roslindale, MA 02131 5 Bed I 3.5 Bath



Disclaimer: Floor Plans are for marketing purposes only. All rooms and measurements are approximate. Floor Plan by Best View Imaging

Third Floor

## 22 Cliftondale Street Roslindale, MA 02131 5 Bed I 3.5 Bath



Disclaimer: Floor Plans are for marketing purposes only. All rooms and measurements are approximate. Floor Plan by Best View Imaging

Lower Floor