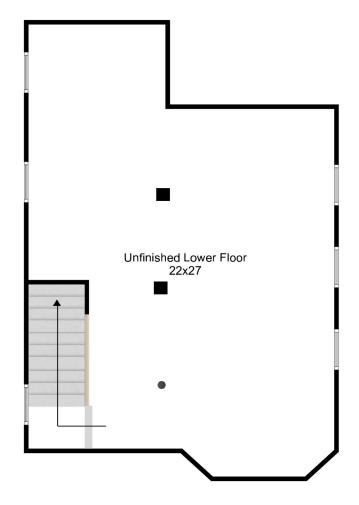

## 22 Cliftondale Street Roslindale, MA 02131 5 Bed I 3.5 Bath

Disclaimer: Floor Plans are for marketing purposes only. All rooms and measurements are approximate. Floor Plan by Best View Imaging

Lower Floor