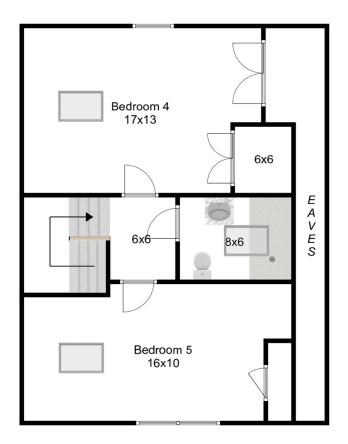

## 22 Cliftondale Street Roslindale, MA 02131 5 Bed I 3.5 Bath

Disclaimer: Floor Plans are for marketing purposes only. All rooms and measurements are approximate. Floor Plan by Best View Imaging

Third Floor