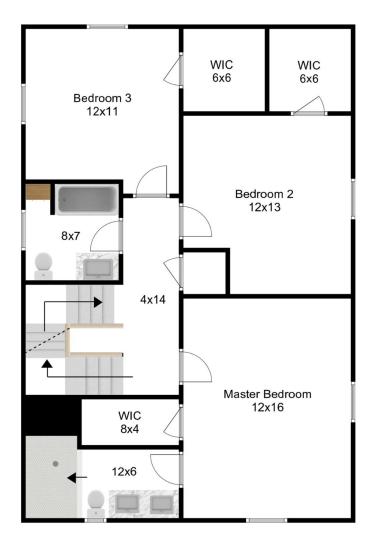

## 22 Cliftondale Street Roslindale, MA 02131 5 Bed I 3.5 Bath

Disclaimer: Floor Plans are for marketing purposes only. All rooms and measurements are approximate. Floor Plan by Best View Imaging

Second Floor