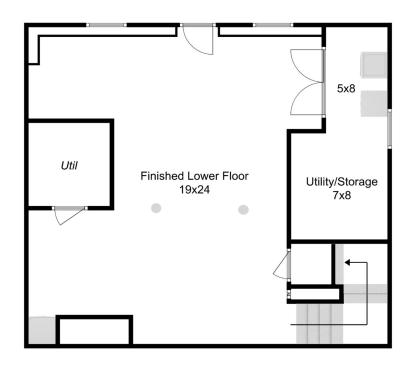

## 75 Bolton Woods Way Bolton, MA 01740 3 Bed | 1.5 Bath

Disclaimer: Floor Plans are for marketing purposes only. All rooms and measurements are approximate. Floor Plan by Best View Imaging

Lower Floor