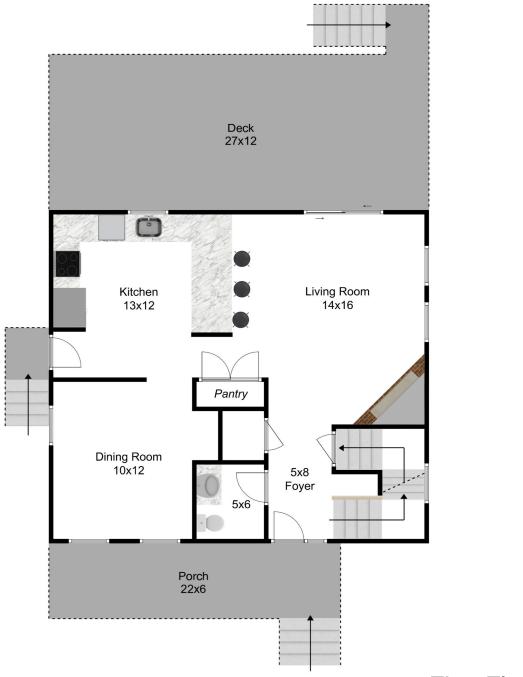

## 75 Bolton Woods Way Bolton, MA 01740 3 Bed | 1.5 Bath

Disclaimer: Floor Plans are for marketing purposes only. All rooms and measurements are approximate. Floor Plan by Best View Imaging

**First Floor** 