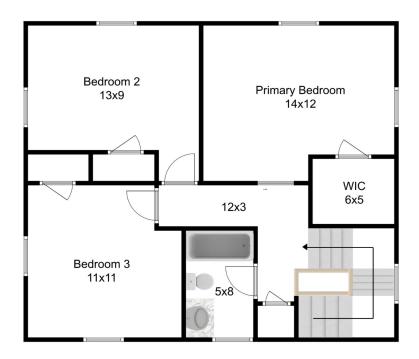

## 75 Bolton Woods Way Bolton, MA 01740 3 Bed | 1.5 Bath

Disclaimer: Floor Plans are for marketing purposes only. All rooms and measurements are approximate. Floor Plan by Best View Imaging

Second Floor