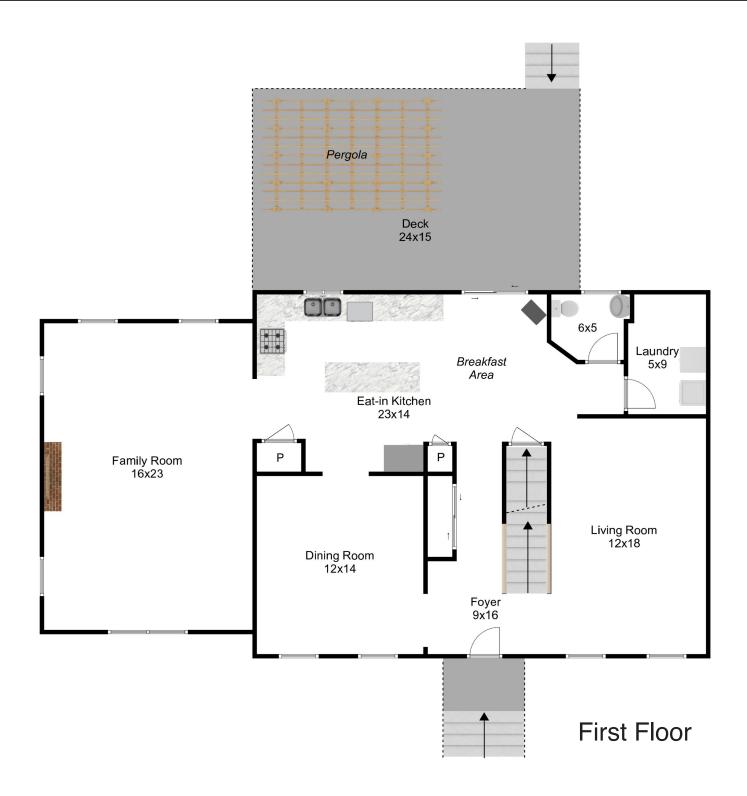

## **108 E Baylies Road** Charlton, MA 01507 3 Bed I 2.5 Bath

Disclaimer: Floor Plans are for marketing purposes only. All rooms and measurements are approximate. Floor Plan by Best View Imaging