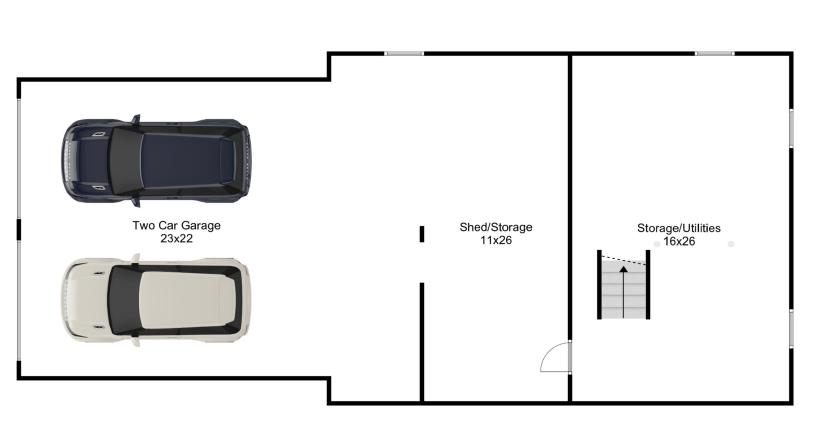

## **108 E Baylies Road** Charlton, MA 01507 3 Bed I 2.5 Bath

Disclaimer: Floor Plans are for marketing purposes only. All rooms and measurements are approximate. Floor Plan by Best View Imaging

Lower Floor