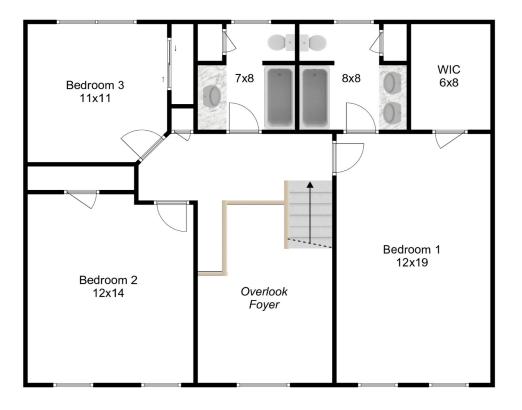

## **108 E Baylies Road** Charlton, MA 01507 3 Bed I 2.5 Bath

Disclaimer: Floor Plans are for marketing purposes only. All rooms and measurements are approximate. Floor Plan by Best View Imaging

Second Floor