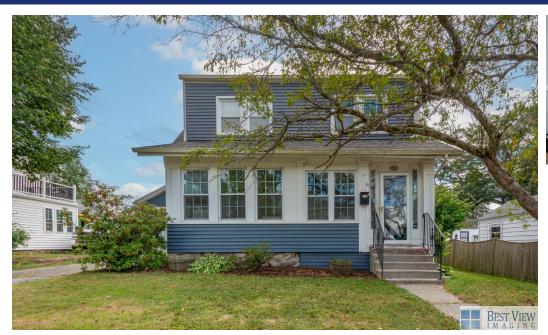

## **6 Hartford Road**

Worcester, MA 01606

Cream puff home now available in desirable Burncoat area on a dead end street. Enclosed front porch leads you to a charming open living room complete with rustic beams, fireplace and newly refinished hardwood floors. This home is bright and cheerful with many new updates including a new roof (2020), owned solar panels (2015), conversion to gas heating (2005), upgraded electrical (2005). 2nd floor has 3 spacious bedrooms and a full bathroom. Bonus 1/2 bathroom (Stand up shower & toilet only) located in basement along with washer & dryer connections.