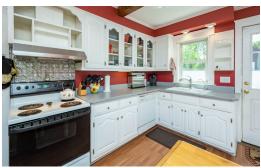

## **6 Hartford Road**

Worcester, MA 01606

Cream puff home now available in desirable Burncoat area on a dead end street. Enclosed front porch leads you to a charming open living room complete with rustic beams, fireplace and newly refinished hardwood floors. This home is bright and cheerful with many new updates including a new roof (2020), owned solar panels (2015), conversion to gas heating (2005), upgraded electrical (2005). 2nd floor has 3 spacious bedrooms and a full bathroom. Bonus 1/2 bathroom (Stand up shower & toilet only) located in basement along with washer & dryer connections.