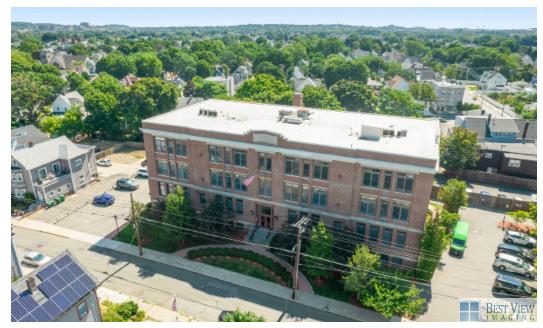

## 75 Park Street Unit 10 Medford, MA 02155

Magnificent second level condo at the gorgeously converted Swan School with elevator access! Stunning 10' tall ceilings throughout, spacious open floor plan, and gleaming wood flooring. Renovated kitchen with white cabinetry, 2021 LG appliances, subway tile backsplash and breakfast bar seating for 4. Fantastic living space flows together with flexibility for lifestyle and entertaining. Oversized windows include custom Hunter Douglas remote controlled shades throughout. Main bedroom with walk-in closet and private bath. Two additional bedrooms and a shared full bath. Central air, crown molding, in-unit laundry, guest half bath, and an additional 8'x19' deeded storage area located in the lower level. Meticulously maintained inside and out, exterior repointed in 2014 and PVC roof replacement in 2015. Two assigned off street parking spots, several guest spots, plus street parking with no permit required. Conveniently located near Assembly Square, parks, and 193 for quick access to Boston!