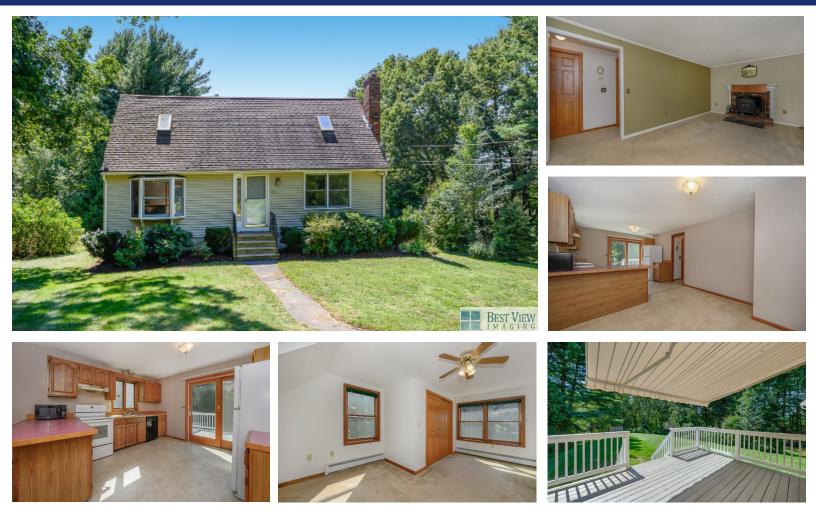

## 212 Lower Gore Road Webster, MA 00509

Picturesque cape located on a 1.97 Acre lot in Webster just minutes to 395. From the front door you enter into a spacious living room complete with wood burning fireplace, molding and wall to wall carpet. The first floor features a flexible room that could be utilized as a 4th bedroom as well as a full bathroom. The sunny kitchen features a peninsula and a bay window. As you exit the rear of the home from the slider in the kitchen, the deck (complete with awning) overlooks scenic wooded views and spacious back yard. Three bedrooms upstairs and a full 2nd bathroom complete this dream cape. The unfinished basement is a great space to utilize for future expansion.