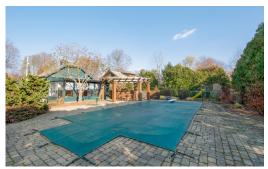

## **88 Grafton Street** Shrewsbury, MA 01545

Welcome to this adorable 3 bedroom, 2 full bath home that sits on a private common drive, close to the heart of Shrewsbury center! Gorgeous wrap-around porch with a side entrance into the updated, sun drenched kitchen w/ eat-in area. Off the kitchen is a living room/study that leads you into the spacious family room & versatile sun room. The first floor also includes the primary bedroom with beautifully updated full bath. Upstairs you'll find two additional bedrooms and another full bathroom. This wonderful property sits on over half an acre, with a professionally landscaped yard. You'll love spending summers by your in-ground pool (new liner 2019, new pump 2021) complete with pergola & "pool house" entertainment area located off the back of the detached two car garage. Lots of storage in the unfinished basement and detached shed. Great commuter location - close to so many amenities - shopping, restaurants, schools, library, parks & highway access. You don't want to miss this one!