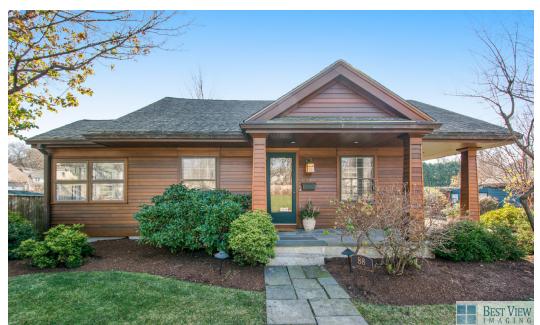

## **88 Grafton Street** Shrewsbury, MA 01545

Welcome to this adorable 3 bedroom, 2 full bath home that sits on a private common drive, close to the heart of Shrewsbury center! Gorgeous wrap-around porch with a side entrance into the updated, sun drenched kitchen w/ eat-in area. Off the kitchen is a living room/study that leads you into the spacious family room & versatile sun room. The first floor also includes the primary bedroom with beautifully updated full bath. Upstairs you'll find two additional bedrooms and another full bathroom. This wonderful property sits on over half an acre, with a professionally landscaped yard. You'll love spending summers by your in-ground pool (new liner 2019, new pump 2021) complete with pergola & "pool house" entertainment area located off the back of the detached two car garage. Lots of storage in the unfinished basement and detached shed. Great commuter location - close to so many amenities - shopping, restaurants, schools, library, parks & highway access. You don't want to miss this one!